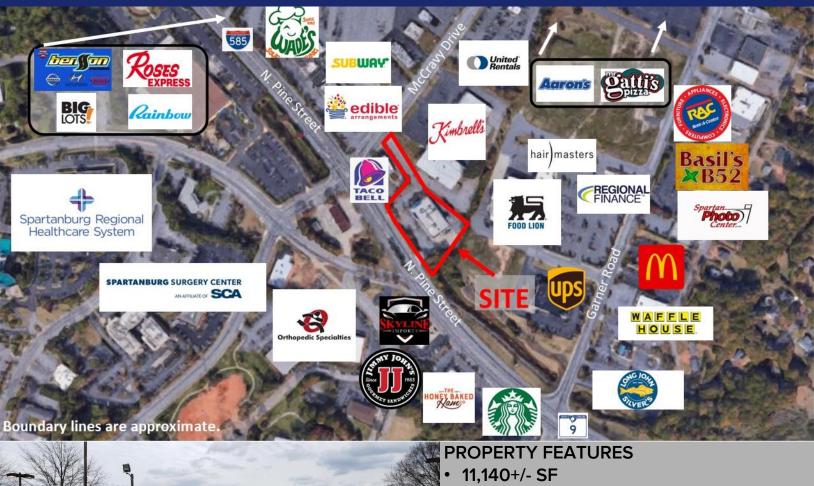

## General Retail Space Available 786 North Pine Street, Spartanburg, SC

- Close Proximity to Spartanburg Regional Healthcare System, Big Lots & Pinewood Shopping Center, I-85, and Downtown Spartanburg
- Traffic Counts:
  - N. Pine Street: 32,254 VPD
- Former Rite Aid