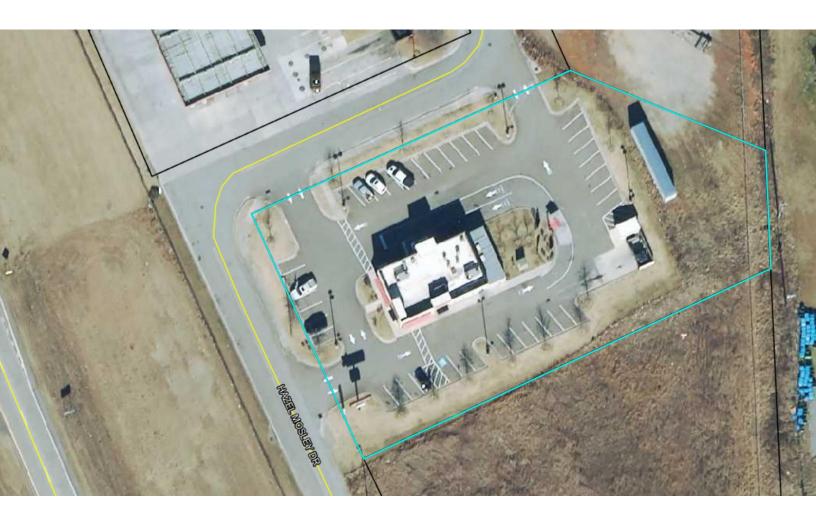

ject to errors, omissions, change of price, rental or other conditions, imposed by the principles.

**For Pricing** 

**Contact Broker** 





**QSR Restaurant Building For Lease** 

100 Hazel Mosley Dr, Jasper, GA 30143

### **Area Retailer Map**



#### willinghamcommercial.com

COMMERCIAL REAL ESTATE SALES, LEASING, & INVESTMENTS 3744 Walton Way Ext., Augusta, GA 30907

No warranty or representation, expressed or implied, is made by Willingham Commercial to the accuracy of the information contained herein, and the same is submitted subject to errors, omissions, change of price, rental or other conditions, imposed by the principles.

# CONTACT:

Robbie Romeiser 864.706.0877 robbie@spencerhines.com



**QSR Restaurant Building For Lease** 100 Hazel Mosley Dr, Jasper, GA 30143

## Aerial



### willinghamcommercial.com

COMMERCIAL REAL ESTATE SALES, LEASING, & INVESTMENTS 3744 Walton Way Ext., Augusta, GA 30907

No warranty or representation, expressed or implied, is made by Willingham Commercial to the accuracy of the information contained herein, and the same is submitted subject to errors, omissions, change of price, rental or other conditions, imposed by the principles.

# CONTACT:

Robbie Romeiser 864.706.0877 robbie@spencerhines.com



**QSR Restaurant Building For Lease** 

100 Hazel Mosley Dr, Jasper, GA 30143

### **Demographics (Provided by CoStar)**

| 100 Hazel Mosely Dr, Jasper, GA 30143                                                      |                                              |          |          |
|---------------------------------------------------