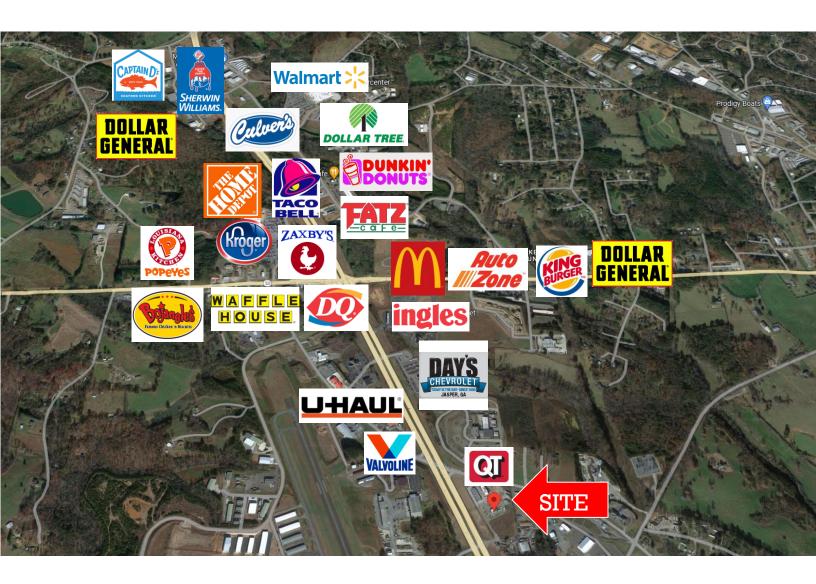

1.079 AC | 41 Parking Spaces
- Hwy 515 Traffic Count (2021): 26,700 Cars Per Day
- 3-Mile Population Growth Est. at 9.42% over next 5 years
- · Additional information available upon request

# CONTACT:

Robbie Romeiser 864.706.0877 robbie@spencerhines.com

### willinghamcommercial.com

COMMERCIAL REAL ESTATE SALES, LEASING, & INVESTMENTS

3744 Walton Way Ext., Augusta, GA 30907

No warranty or representation, expressed or implied, is made by Willingham Commercial to the accuracy of the information contained herein, and the same is submitted subject to errors, omissions, change of price, rental or other conditions, imposed by the principles.

**For Pricing** 

**Contact Broker** 





**QSR Restaurant Building For Lease** 

100 Hazel Mosley Dr, Jasper, GA 30143

### **Area Retailer Map**



#### willinghamcommercial.com

COMMERCIAL REAL ESTATE SALES, LEASING, & INVESTMENTS 3744 Walton Way Ext., Augusta, GA 30907

No warranty or representation, expressed or implied, is made by Willingham Commercial to the accuracy of the information contained herein, and the same is submitted subject to errors, omissions, change of price, rental or other conditions, imposed by the principles.

# CONTACT:

Robbie Romeiser 864.706.0877 robbie@spencerhines.com



**QSR Restaurant Building For Lease** 100 Hazel Mosley Dr, Jasper, GA 30143

## Aerial



### willinghamcommercial.com

COMMERCIAL REAL ESTATE SALES, LEASING, & INVESTMENTS 3744 Walton Way Ext., Augusta, GA 30907

No warranty or representation, expressed or implied, is made by Willingham Commercial to the accuracy of the information co