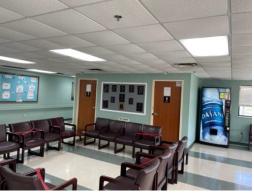

- 9,069 +- SF Medical Office
- Situated on 1.96 acres
- Currently utilized as a dialysis clinic
- Large lobby, 4 restrooms, 5 private offices, 2 conference rooms, 43 stations
- Fully Sprinkled
- Gated in rear with security box code and barbed wire fencing.
- Covered picnic area with awning
- · All LED lighting installed in 2020.
- 3 phase power 408V
- 3 HVAC units roof mounted
- Loading Dock (7'x8' door)
- Warehouse (10' ceiling height)