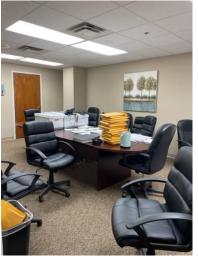

- 9,069 +- SF Medical Office
- Situated on 1.96 acres
- Currently utilized as a dialysis clinic
- Large lobby, 4 restrooms, 5 private offices, 2 conference rooms, 43 stations
- Fully Sprinkled
- Gated in rear with security box code and barbed wire fencing.
- Covered picnic area with awning
- · All LED lighting installed in 2020.
- 3 phase power 408V
- 3 HVAC units roof mounted
- Loading Dock (7'x8' door)
- Warehouse (10' ceiling height)