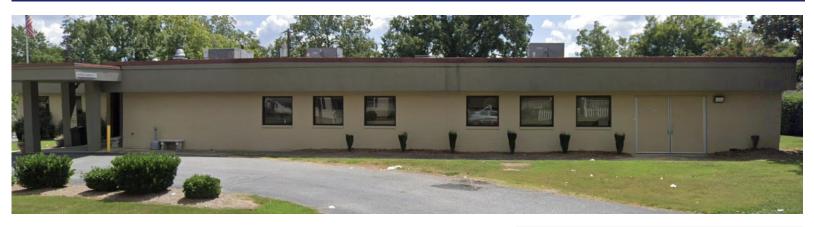

- 9,069 +- SF Medical Office
- Situated on 1.96 acres
- Currently utilized as a dialysis clinic
- Large lobby, 4 restrooms, 5 private offices, 2 conference rooms, 43 stations
- Fully Sprinkled
- Gated in rear with security box code and barbed wire fencing.
- Covered picnic area with awning
- · All LED lighting installed in 2020.
- 3 phase power 408V
- 3 HVAC units roof mounted
- Loading Dock (7'x8' door)
- Warehouse (10' ceiling height)

**SALE PRICE:** \$995,000

203 E Fremont Ave Spartanburg, SC 29303

203 E Fremont Ave Spartanburg, SC 29303