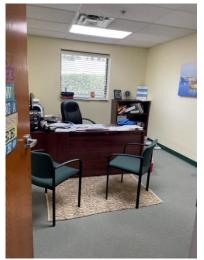

- 9,069 +- SF Medical Office
- Situated on 1.96 acres
- Currently utilized as a dialysis clinic
- Large lobby, 4 restrooms, 5 private offices, 2 conference rooms, 43 stations
- Fully Sprinkled
- Gated in rear with security box code and barbed wire fencing.
- Covered picnic area with awning
- · All LED lighting installed in 2020.
- 3 phase power 408V
- 3 HVAC units roof mounted
- Loading Dock (7'x8' door)
- Warehouse (10' ceiling height)