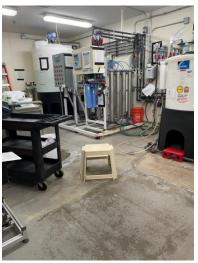

- 9,069 +- SF Medical Office
- Situated on 1.96 acres
- Currently utilized as a dialysis clinic
- Large lobby, 4 restrooms, 5 private offices, 2 conference rooms, 43 stations
- Fully Sprinkled
- Gated in rear with security box code and barbed wire fencing.
- Covered picnic area with awning
- · All LED lighting installed in 2020.
- 3 phase power 408V
- 3 HVAC units roof mounted
- Loading Dock (7'x8' door)
- Warehouse (10' ceiling height)