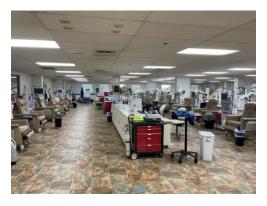

- 9,069 +- SF Medical Office
- Situated on 1.96 acres
- Currently utilized as a dialysis clinic
- Large lobby, 4 restrooms, 5 private offices, 2 conference rooms, 43 stations
- Fully Sprinkled
- Gated in rear with security box code and barbed wire fencing.
- Covered picnic area with awning
- · All LED lighting installed in 2020.
- 3 phase power 408V
- 3 HVAC units roof mounted
- Loading Dock (7'x8' door)
- Warehouse (10' ceiling height)

203 E Fremont Ave Spartanburg, SC 29303