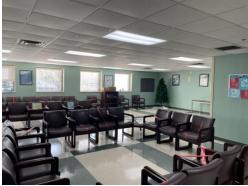

- 9,069 +- SF Medical Office
- Situated on 1.96 acres
- Currently utilized as a dialysis clinic
- Large lobby, 4 restrooms, 5 private offices, 2 conference rooms, 43 stations
- Fully Sprinkled
- Gated in rear with security box code and barbed wire fencing.
- Covered picnic area with awning
- · All LED lighting installed in 2020.
- 3 phase power 408V
- 3 HVAC units roof mounted
- Loading Dock (7'x8' door)
- Warehouse (10' ceiling height)