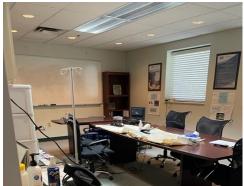

- 9,069 +- SF Medical Office
- Situated on 1.96 acres
- Currently utilized as a dialysis clinic
- Large lobby, 4 restrooms, 5 private offices, 2 conference rooms, 43 stations
- Fully Sprinkled
- Gated in rear with security box code and barbed wire fencing.
- Covered picnic area with awning
- · All LED lighting installed in 2020.
- 3 phase power 408V
- 3 HVAC units roof mounted
- Loading Dock (7'x8' door)
- Warehouse (10' ceiling height)