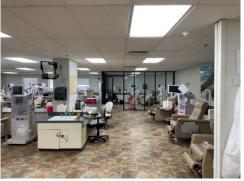

- 9,069 +- SF Medical Office
- Situated on 1.96 acres
- Currently utilized as a dialysis clinic
- Large lobby, 4 restrooms, 5 private offices, 2 conference rooms, 43 stations
- Fully Sprinkled
- Gated in rear with security box code and barbed wire fencing.
- Covered picnic area with awning
- · All LED lighting installed in 2020.
- 3 phase power 408V
- 3 HVAC units roof mounted
- Loading Dock (7'x8' door)
- Warehouse (10' ceiling height)

203 E Fremont Ave Spartanburg, SC 29303