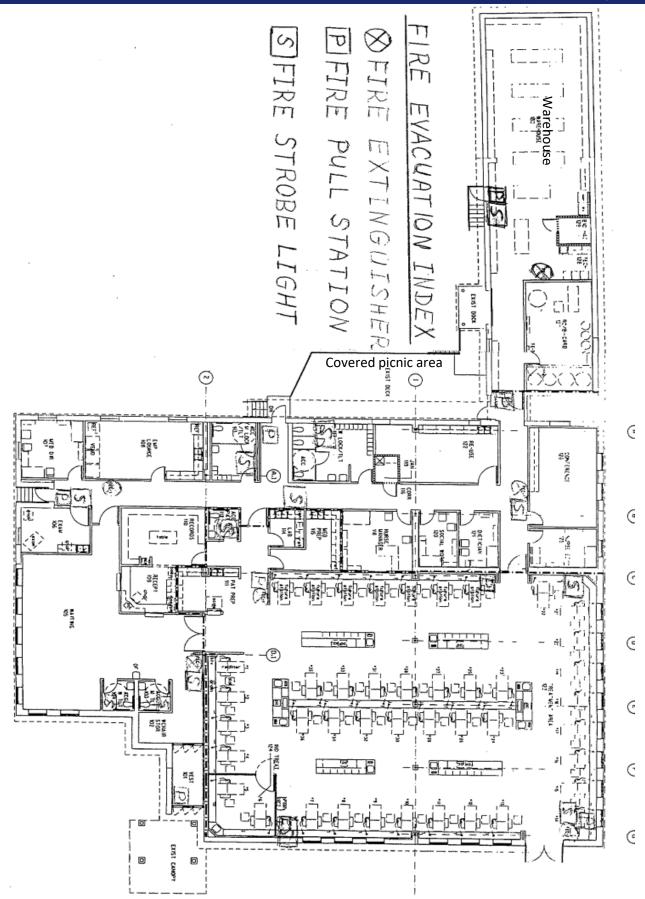

- 9,069 +- SF Medical Office
- Situated on 1.96 acres
- Currently utilized as a dialysis clinic
- Large lobby, 4 restrooms, 5 private offices, 2 conference rooms, 43 stations
- Fully Sprinkled
- Gated in rear with security box code and barbed wire fencing.
- Covered picnic area with awning
- · All LED lighting installed in 2020.
- 3 phase power 408V
- 3 HVAC units roof mounted
- Loading Dock (7'x8' door)
- Warehouse (10' ceiling height)