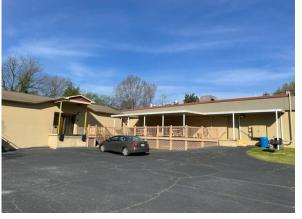

- 9,069 +- SF Medical Office
- Situated on 1.96 acres
- Currently utilized as a dialysis clinic
- Large lobby, 4 restrooms, 5 private offices, 2 conference rooms, 43 stations
- Fully Sprinkled
- Gated in rear with security box code and barbed wire fencing.
- Covered picnic area with awning
- · All LED lighting installed in 2020.
- 3 phase power 408V
- 3 HVAC units roof mounted
- Loading Dock (7'x8' door)
- Warehouse (10' ceiling height)

**SALE PRICE:** \$995,000

203 E Fremont Ave Spartanburg, SC 29303

203 E Fremont Ave Spartanburg, SC 29303

## **Medical Office**

203 E Fremont Ave Spartanburg, SC 29303

Andy Hayes 864-706-0189 ahayes@spencerhines.com

CoStar-POWER BROKER

CONTACT

Ben Hines 864-542-4777 benhines@spencerhines.com