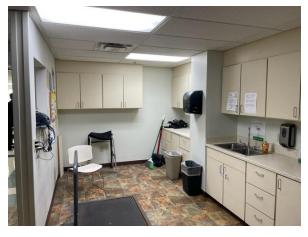

- 9,069 +- SF Medical Office
- Situated on 1.96 acres
- Currently utilized as a dialysis clinic
- Large lobby, 4 restrooms, 5 private offices, 2 conference rooms, 43 stations
- Fully Sprinkled
- Gated in rear with security box code and barbed wire fencing.
- Covered picnic area with awning
- · All LED lighting installed in 2020.
- 3 phase power 408V
- 3 HVAC units roof mounted
- Loading Dock (7'x8' door)
- Warehouse (10' ceiling height)