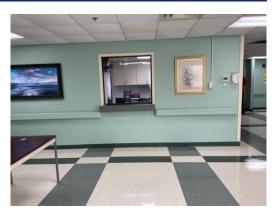

- 9,069 +- SF Medical Office
- Situated on 1.96 acres
- Currently utilized as a dialysis clinic
- Large lobby, 4 restrooms, 5 private offices, 2 conference rooms, 43 stations
- Fully Sprinkled
- Gated in rear with security box code and barbed wire fencing.
- Covered picnic area with awning
- · All LED lighting installed in 2020.
- 3 phase power 408V
- 3 HVAC units roof mounted
- Loading Dock (7'x8' door)
- Warehouse (10' ceiling height)