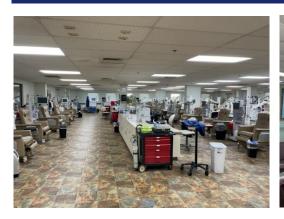

- 9,069 +- SF Medical Office
- Situated on 1.96 acres
- Currently utilized as a dialysis clinic
- Large lobby, 4 restrooms, 5 private offices, 2 conference rooms, 43 stations
- Fully Sprinkled
- Gated in rear with security box code and barbed wire fencing.
- Covered picnic area with awning
- · All LED lighting installed in 2020.
- 3 phase power 408V
- 3 HVAC units roof mounted
- Loading Dock (7'x8' door)
- Warehouse (10' ceiling height)

**SALE PRICE:** \$995,000

203 E Fremont Ave Spartanburg, SC 29303