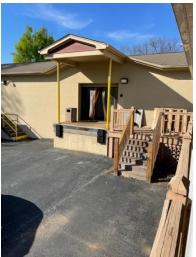

- 9,069 +- SF Medical Office
- Situated on 1.96 acres
- Currently utilized as a dialysis clinic
- Large lobby, 4 restrooms, 5 private offices, 2 conference rooms, 43 stations
- Fully Sprinkled
- Gated in rear with security box code and barbed wire fencing.
- Covered picnic area with awning
- · All LED lighting installed in 2020.
- 3 phase power 408V
- 3 HVAC units roof mounted
- Loading Dock (7'x8' door)
- Warehouse (10' ceiling height)

**SALE PRICE:** \$995,000

203 E Fremont Ave Spartanburg, SC 29303

203 E Fremont Ave Spartanburg, SC 29303