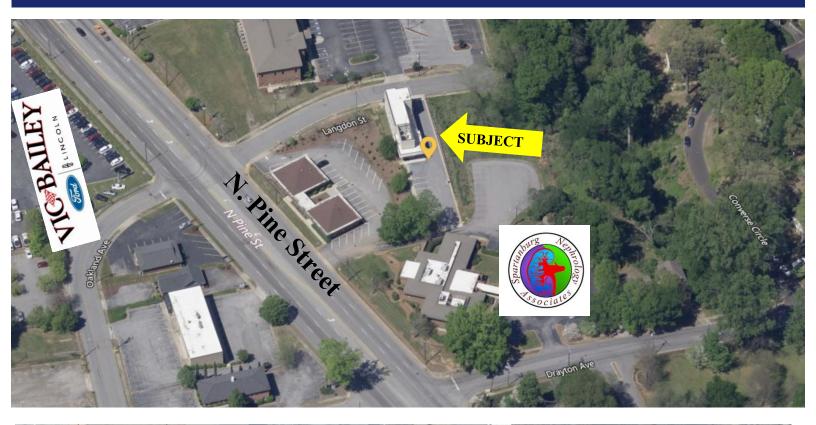

- Professional office space located off N. Pine Street.
- 3104+/- SF (2112 1<sup>st</sup> Floor, 992 2<sup>nd</sup> Floor)
- Former research and educational facility for potential dialysis patients
- Spartanburg County Tax Map ID: 7-12-07-210.00
- .28 acres
- 8 parking spaces
- All utilities to site
- Visibility and exposure from N. Pine Street
- Adjacent to Spartanburg
  Nephrology
- Built in 2017
- Owner invested \$1.3 M in facility
- Lobby and offices included in floor plan