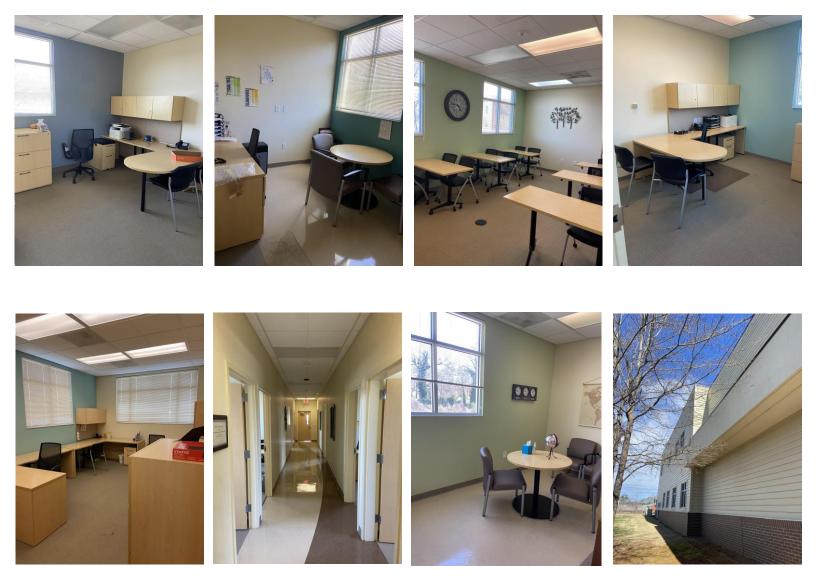

- Professional office space located off N. Pine Street.
- 3104+/- SF (2112 1<sup>st</sup> Floor, 992 2<sup>nd</sup> Floor)
- Former research and educational facility for potential dialysis patients
- Spartanburg County Tax Map ID: 7-12-07-210.00
- .28 acres
- 8 parking spaces
- All utilities to site
- Visibility and exposure from N. Pine Street
- Adjacent to Spartanburg
  Nephrology
- Built in 2017
- Owner invested \$1.3 M in facility
- Lobby and offices included in floor plan