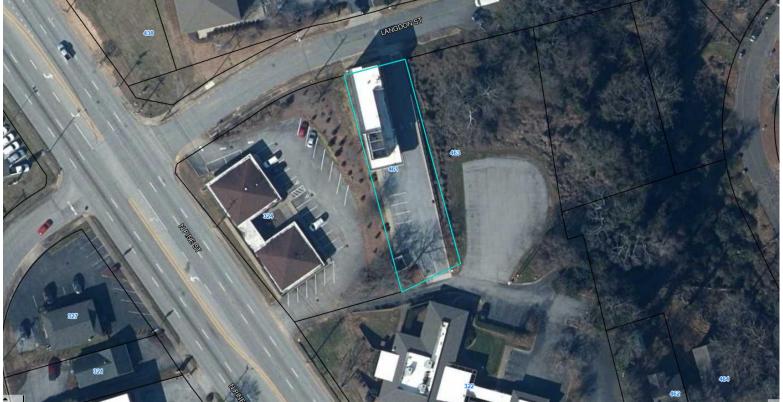

- Professional office space located off N. Pine Street.
- 3104+/- SF (2112 1<sup>st</sup> Floor, 992 2<sup>nd</sup> Floor)
- Former research and educational facility for potential dialysis patients
- Spartanburg County Tax Map ID: 7-12-07-210.00
- .28 acres
- 8 parking spaces
- All utilities to site
- Visibility and exposure from N. Pine Street
- Adjacent to Spartanburg
  Nephrology
- Built in 2017
- Owner invested \$1.3 M in facility
- Lobby and offices included in floor plan