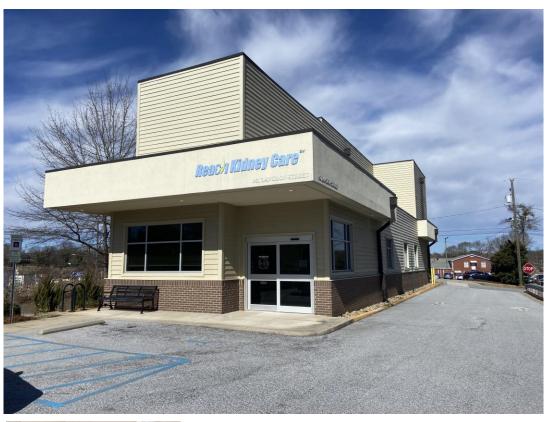

- Professional office space located off N. Pine Street.
- 3104+/- SF (2112 1<sup>st</sup> Floor, 992 2<sup>nd</sup> Floor)
- Former research and educational facility for potential dialysis patients
- Spartanburg County Tax Map ID: 7-12-07-210.00
- .28 acres
- 8 parking spaces
- All utilities to site
- Visibility and exposure from N. Pine Street
- Adjacent to Spartanburg
  Nephrology
- Built in 2017
- Owner invested \$1.3 M in facility
- Lobby and offices included in floor plan

### SALES PRICE: \$960,000

461 Langdon St Spartanburg, SC

SPENCER/HINES

E R

Т

Е

S

Ρ