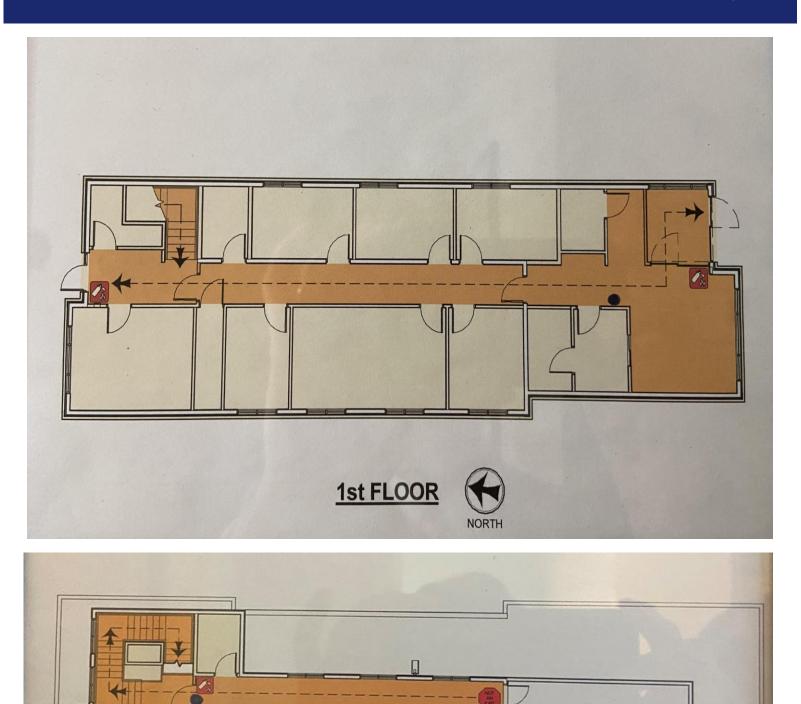

- Professional office space located off N. Pine Street.
- 3104+/- SF (2112 1<sup>st</sup> Floor, 992 2<sup>nd</sup> Floor)
- Former research and educational facility for potential dialysis patients
- Spartanburg County Tax Map ID: 7-12-07-210.00
- .28 acres
- 8 parking spaces
- All utilities to site
- Visibility and exposure from N. Pine Street
- Adjacent to Spartanburg
  Nephrology
- Built in 2017
- Owner invested \$1.3 M in facility
- Lobby and offices included in floor plan

461 Langdon St Spartanburg, SC

2nd FLOOR

NORTH

461 Langdon St Spartanburg, SC

No warranty or representation, expressed or implied, is made to the accuracy of the information contained herein, and the same is submitted subject to errors, omissions, change of price, rental or other conditions, imposed by the principles.