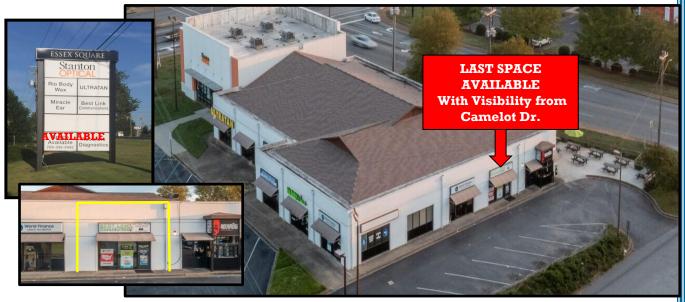

## AVAILABLE FOR LEASE 2500 WINCHESTER PL. (ESSEX SQUARE) (CORNER OF W.O. EZELL BLVD. & CAMELOT DR.) SPARTANBURG, SC

## PROPERTY FEATURES

- 1,200 SF For Lease
- Situated in the Heart of the Busy Westside Surrounded by Retail, Restaurant, and Office Activity
- Co-Tenants Include Stanton Optical, World Finance, Rio Wax, & Others
- → 32,700 VPD on W.O. Ezell Blvd.
- Close to the Interstates and Downtown Spartanburg

## CALL BROKER FOR LEASE RATES