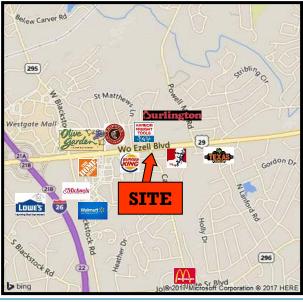

## AVAILABLE FOR LEASE 2500 WINCHESTER PL. (ESSEX SQUARE) (CORNER OF W.O. EZELL BLVD. & CAMELOT DR.) SPARTANBURG, SC

## PROPERTY FEATURES

- 1,200 SF For Lease
- Situated in the Heart of the Busy Westside Surrounded by Retail, Restaurant, and Office Activity
- Co-Tenants Include Stanton Optical, World Finance, Rio Wax, & Others
- → 32,700 VPD on W.O. Ezell Blvd.
- Close to the Interstates and Downtown Spartanburg