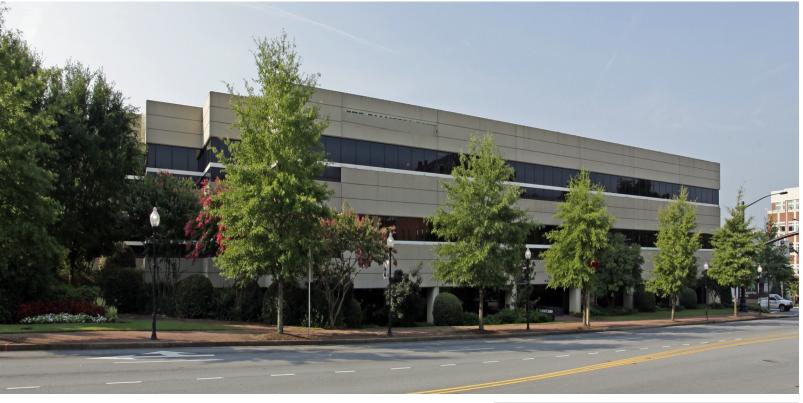

## OFFICE

101 W. St. John Street <u>Spartanburg</u>, SC

- 5,600 SF on the first floor.
- Office space at Spartan Center in downtown Spartanburg.
- Across from new City/County complex of 180,000 sq. ft. (\$330,000,000)
- Located in the heart of downtown in the Central Business District – downtown has experienced vibrant revitalization and growth
- Easy walkability to all shops, restaurant and entertainment.
- On site parking garage available at \$25 per space per month.
- Full Service Gross lease Landlord pays taxes, insurance, maintenance and utilities.
- Common Area Load Factor 14%