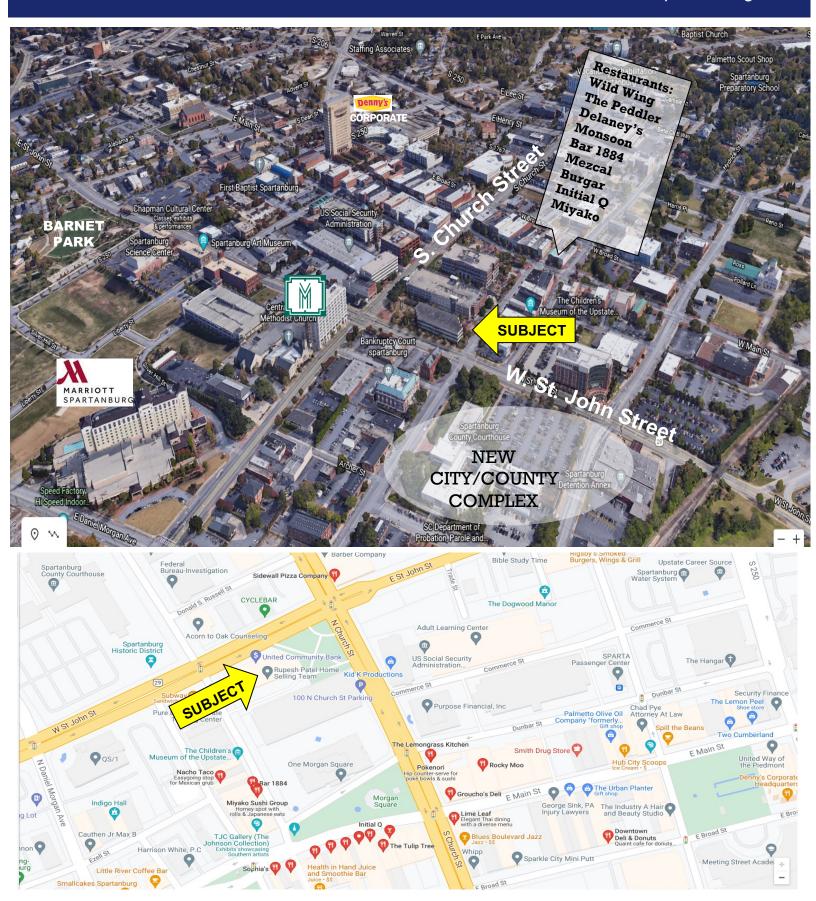

## OFFICE

101 W. St. John Street <u>Spartanburg</u>, SC

- 5,600 SF on the first floor.
- Office space at Spartan Center in downtown Spartanburg.
- Across from new City/County complex of 180,000 sq. ft. (\$330,000,000)
- Located in the heart of downtown in the Central Business District – downtown has experienced vibrant revitalization and growth
- Easy walkability to all shops, restaurant and entertainment.
- On site parking garage available at \$25 per space per month.
- Full Service Gross lease Landlord pays taxes, insurance, maintenance and utilities.
- Common Area Load Factor 14%

101 W. St. John Street Spartanburg, SC

55.51 sq ft

112.344

PANT - PINT - PANT-

10'0 14" ---

## OFFICE

101 W. St. John Street Spartanburg, SC