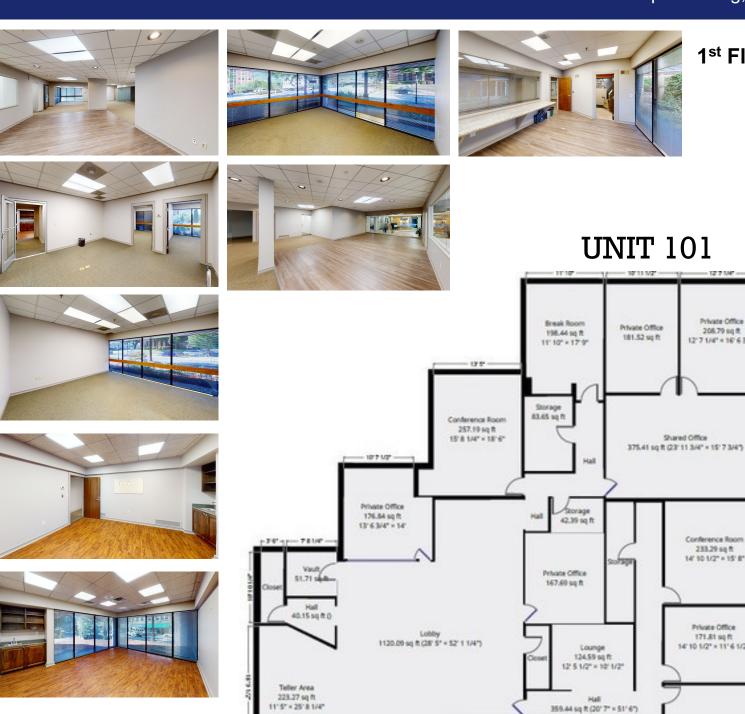

LEASE RATE: \$18/SF, Full Service Gross

1<sup>st</sup> Floor

127100

Private Office

208.79 sq ft

12"7 1/4" × 16' 6 3/4"

Conference Room 233.29 sq ft

14' 10 1/2" × 15' 8"

Private Office

171.81 so ft 14'10 1/2" × 11'6 1/2"

Private Office 172.96 sq ft 14'10 1/2" = 11'7 1/4"

Private Office 170.20 sq ft 14" 10 344" × 11" 4 344"

-

-11714

11110-144

...

101 W. St. John Street Spartanburg, SC

55.51 sq ft

112.344

PANT - PINT - PANT-

10'0 14" ---