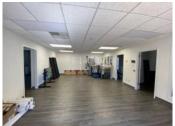

- 9240± sq. ft. office building close to downtown.
- 2 story each level approximately 4600± sq. ft. each.
- Building is easily subdivided into 4 separate units.
- Large green space area with attractive landscaping.
- Situated on .68 +- acres
- Tax Map # 7-12-15-435.00
- Zoned LOD