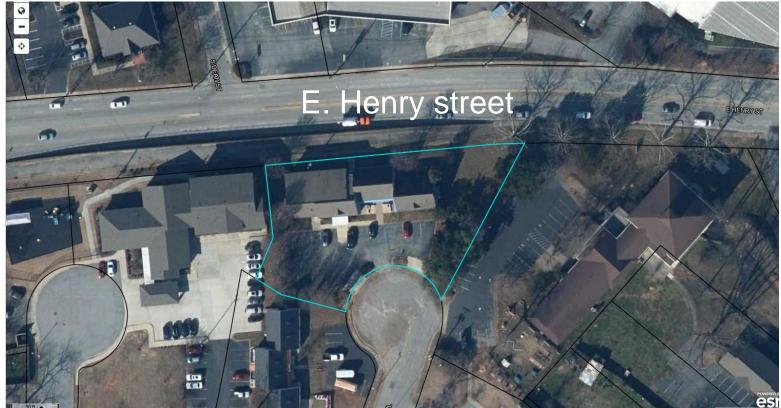

- 9240± sq. ft. office building close to downtown.
- 2 story each level approximately 4600± sq. ft. each.
- Building is easily subdivided into 4 separate units.
- Large green space area with attractive landscaping.
- Situated on .68 +- acres
- Tax Map # 7-12-15-435.00
- Zoned LOD

**SALE PRICE:** \$1,300,000

201 Henry Place Spartanburg, SC 29306