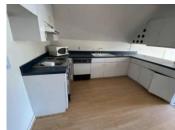

- 9240± sq. ft. office building close to downtown.
- 2 story each level approximately 4600± sq. ft. each.
- Building is easily subdivided into 4 separate units.
- Large green space area with attractive landscaping.
- Situated on .68 +- acres
- Tax Map # 7-12-15-435.00
- Zoned LOD