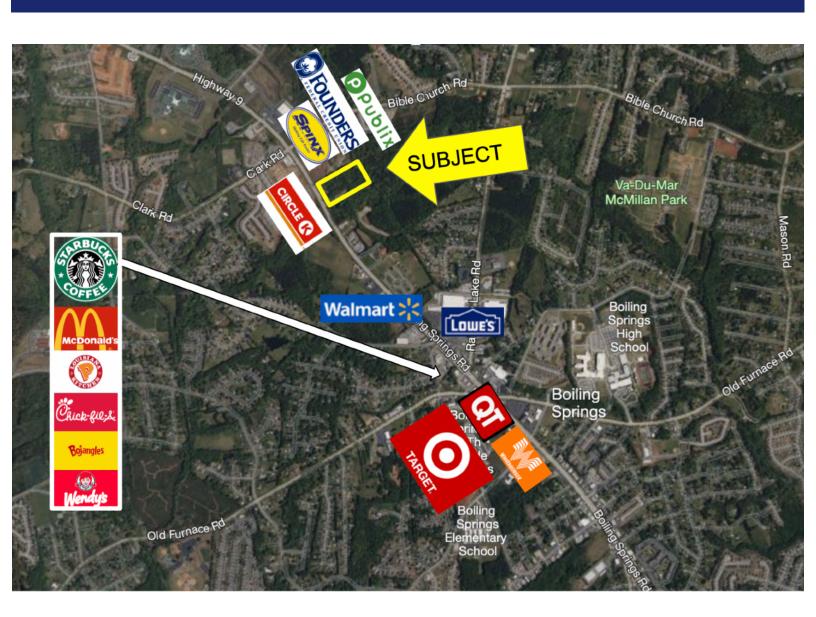

- Two outparcels available Parcel A
  1.5+- acres. Parcel B 1.8+acres.
- Seller agrees to rough grade each property and install storm water retention with all utilities to site (including water, sewer and natural gas)
- Highly visible, extremely well located
- Next door to brand new Publix development which includes Spinx and Founders Credit Union
- Hwy 9 traffic count: 29,000+- VPD
- Additional land in the rear, suitable for retail, mini storage or multifamily
- Tax Map # 2-36-00-122.02
- 67,000 +- people reside within a 5 mile radius
- Average annual household income- \$71,000±