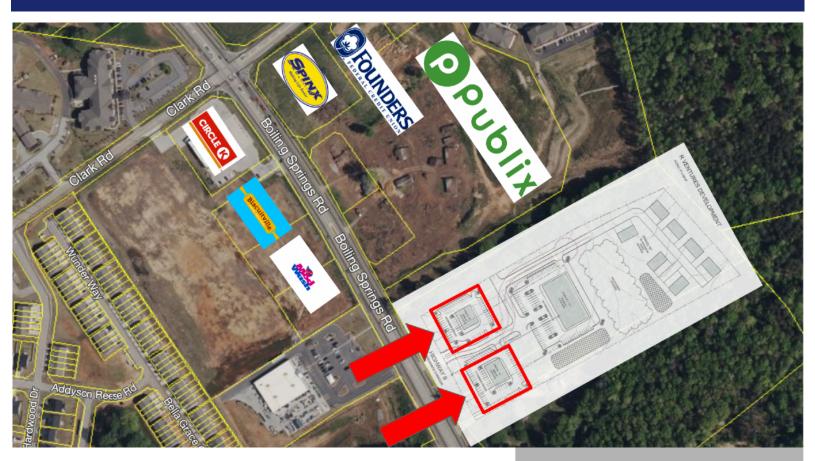

- Two outparcels available Parcel A
  1.5+- acres. Parcel B 1.8+acres.
- Seller agrees to rough grade each property and install storm water retention with all utilities to site (including water, sewer and natural gas)
- Highly visible, extremely well located
- Next door to brand new Publix development which includes Spinx and Founders Credit Union
- Hwy 9 traffic count: 29,000+- VPD
- Additional land in the rear, suitable for retail, mini storage or multifamily
- Tax Map # 2-36-00-122.02
- 67,000 +- people reside within a 5 mile radius
- Average annual household income- \$71,000±