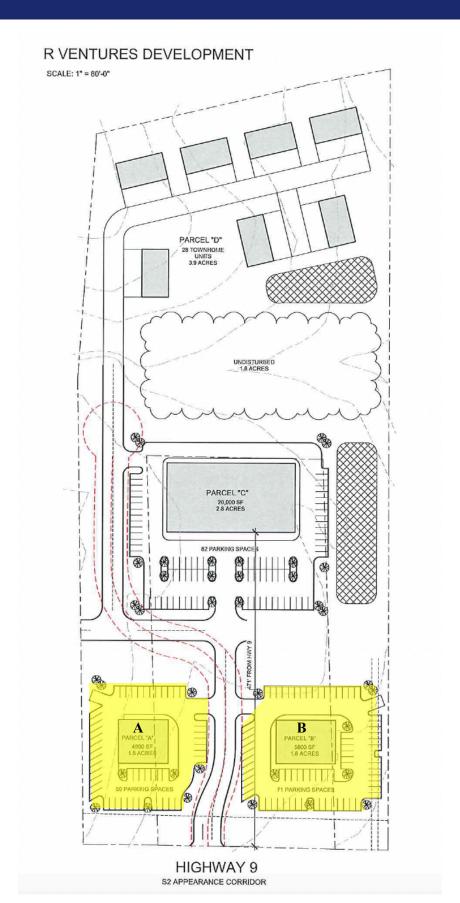

- Two outparcels available Parcel A
  1.5+- acres. Parcel B 1.8+acres.
- Seller agrees to rough grade each property and install storm water retention with all utilities to site (including water, sewer and natural gas)
- Highly visible, extremely well located
- Next door to brand new Publix development which includes Spinx and Founders Credit Union
- Hwy 9 traffic count: 29,000+- VPD
- Additional land in the rear, suitable for retail, mini storage or multifamily
- Tax Map # 2-36-00-122.02
- 67,000 +- people reside within a 5 mile radius
- Average annual household income- \$71,000±