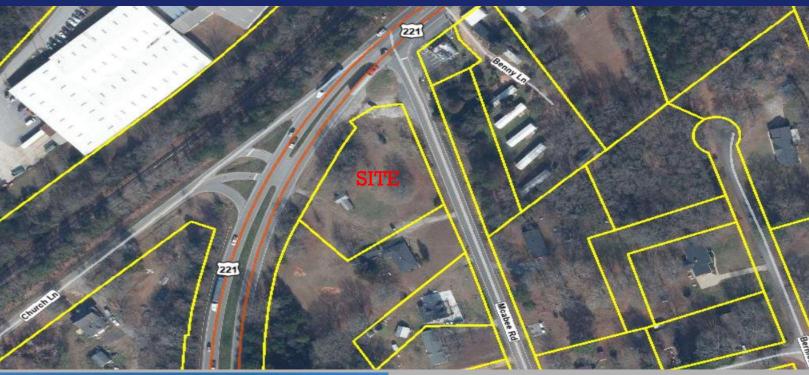

## **Development Site**

4101 Church Street, Roebuck, SC 29376

## **Property Features**

- 1.0+/- Acres
- Located at the corner of S Church St (Highway 221) & McAbee Road
- In Close Proximity to I-26, Downtown, and West Side of Spartanburg
- Municipal Water Located on Site
- Level Topography
- TMS# 6-29-07-016.00