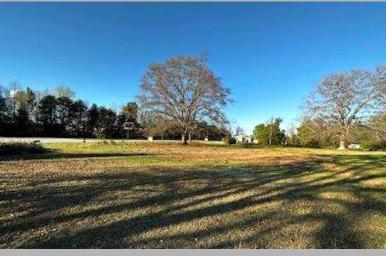

## **Development Site**

4101 Church Street, Roebuck, SC 29376

## **Property Features**

- 1.0+/- Acres
- Located at the corner of S Church St (Highway 221) & McAbee Road
- In Close Proximity to I-26, Downtown, and West Side of Spartanburg
- Municipal Water Located on Site
- Level Topography
- TMS# 6-29-07-016.00