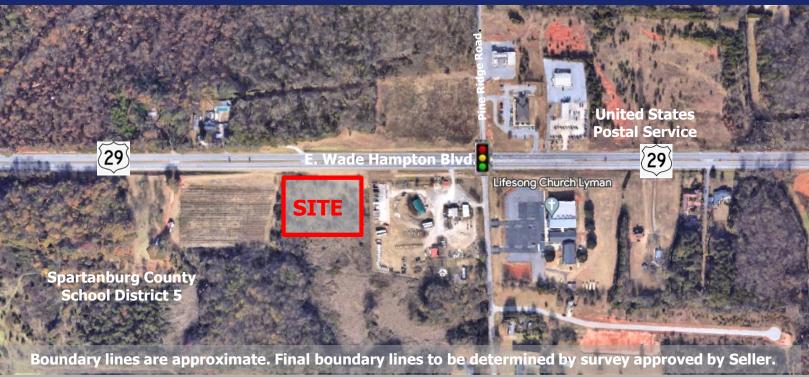

## **Development Site**

12633 E Wade Hampton Blvd., Duncan, SC 29334

## **Property Features**

- 2.0+/- Acres
- Located on Hwy 29 with Easy Access to I-85 and I-26
- Adjacent to New District 5 Elementary School
- All Utilities Available to Site
- Level Topography
- 21,511 CPD
- TMS #5-14-00-027.02