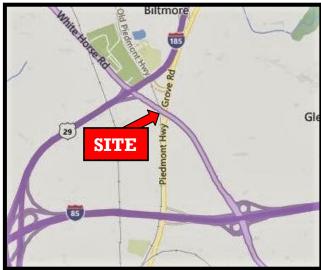

## **PROPERTY HIGHLIGHTS**

- Great Development Site
- > Approximately 3.2 Acres Available
- Close to I-85 and I-185
- > +/- 250' of Road Frontage on White Horse Rd. (Hwy. 25)
- > 38,600 VPD (according to SC DOT)
- > Sewer on Piedmont Hwy.