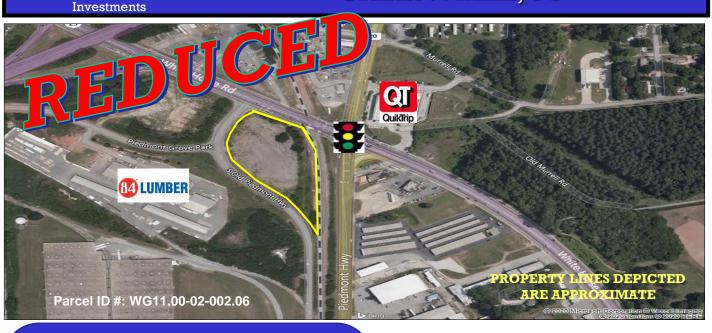

## AVAILABLE FOR SALE

3.2 +/- ACRES ON WHITE HORSE RD.

**GREENVILLE, SC** 

Commercial Real Estate Sales, Leasing, &

## **PROPERTY HIGHLIGHTS**

- Great Development Site
- > Approximately 3.2 Acres Available
- Close to I-85 and I-185
- > +/- 250' of Road Frontage on White Horse Rd. (Hwy. 25)
- > 38,600 VPD (according to SC DOT)
- > Sewer on Piedmont Hwy.

SALE PRICE: \$699,000 NEW PRICE: \$499,000