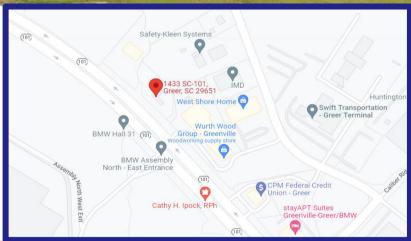

## Former Full-Service Car Wash 1+/- Acre of Land

1433 Highway 101 S, Greer, SC 29651 Tax Map #5-24-00-115.00

- ❖ 1+/- Acres
- 200 SF Road Frontage
- All Utilities Available
- Conveniently located on Highway 101 S
- Directly Across From BMW
- Easy access to I-85