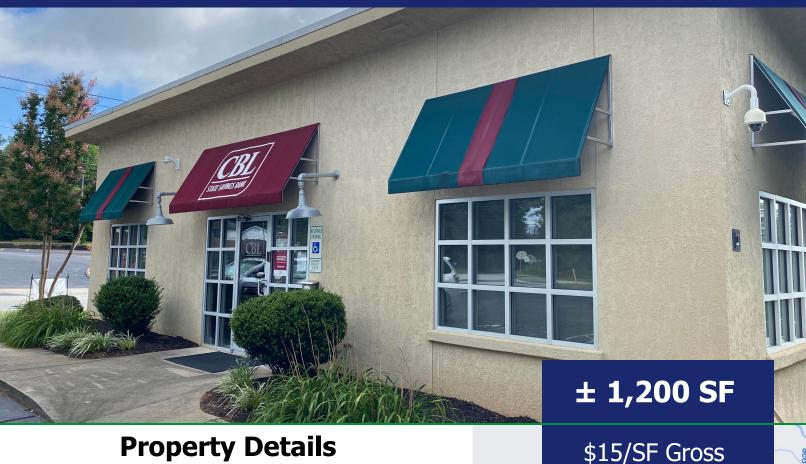

## **Property Details**

- \*\*Available March 1, 2023\*\*
- +/- 1,200 SF Office Suite Available for Lease
- High Quality Newly Refinished Space
- Great Location Near Downtown Landrum
- Located +/-1 Mile from I-26 and +/- 0.5 Mile from Downtown Landrum
- Onsite Parking Available
- Ideal for Professional Office Use
- Owner Would Consider Selling Entire Building (+/- 2,400 SF)
- TAX MAP #: 1-08-02-099.02