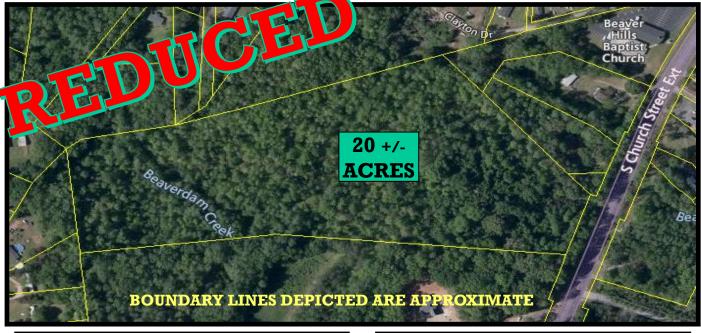

## AVAILABLE FOR SALE

20 + /- Acres3830 S. Church St., Ext. Spartanburg, SC

## PROPERTY FEATURE

- > 20+/- Acres
- > All Utilities Including Sewer
- Close to Downtown Spartanburg
- > Residential or Industrial **Development Potential** Parcel ID #: 6-25-00-193.00

**SALE PRICE:** \$50,000/ Acre **NEW PRICE:** \$40,000/Acre