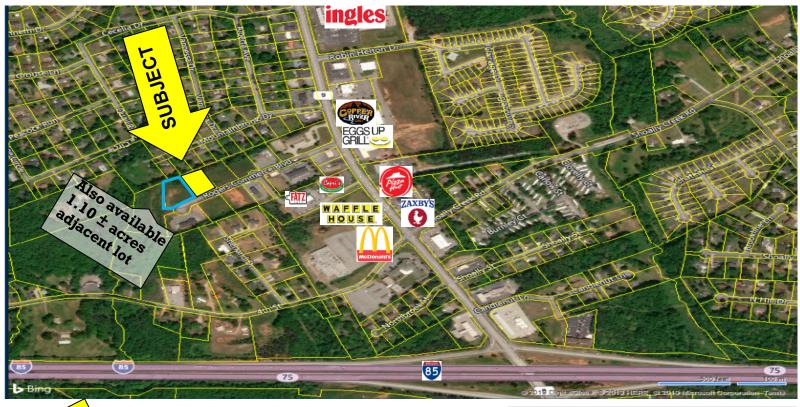

- 1.04± acre parcel (lot #14) parcel located in Rogers Commerce Business Park.
- Conveniently located just off Highway 9.
- Easy access to I-85 Bypass approximately 3/4 mile.
- Surrounded by commercial activity on the Highway 9 corridor.
- 34,000 cars per day on Highway 9.
- Tax Map # 2-51-00-057.14
- Adjacent lot 1.10± acres also available
- Demographics available upon request