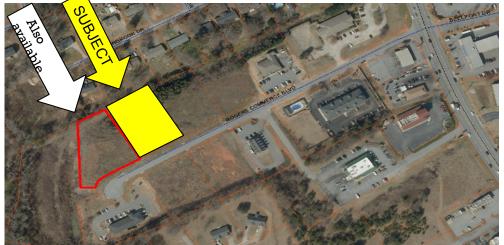

- 1.04± acre parcel (lot #14) parcel located in Rogers Commerce Business Park.
- Conveniently located just off Highway 9.
- Easy access to I-85 Bypass approximately 3/4 mile.
- Surrounded by commercial activity on the Highway 9 corridor.
- 34,000 cars per day on Highway 9.
- Tax Map # 2-51-00-057.14
- Adjacent lot 1.10± acres also available
- Demographics available upon request