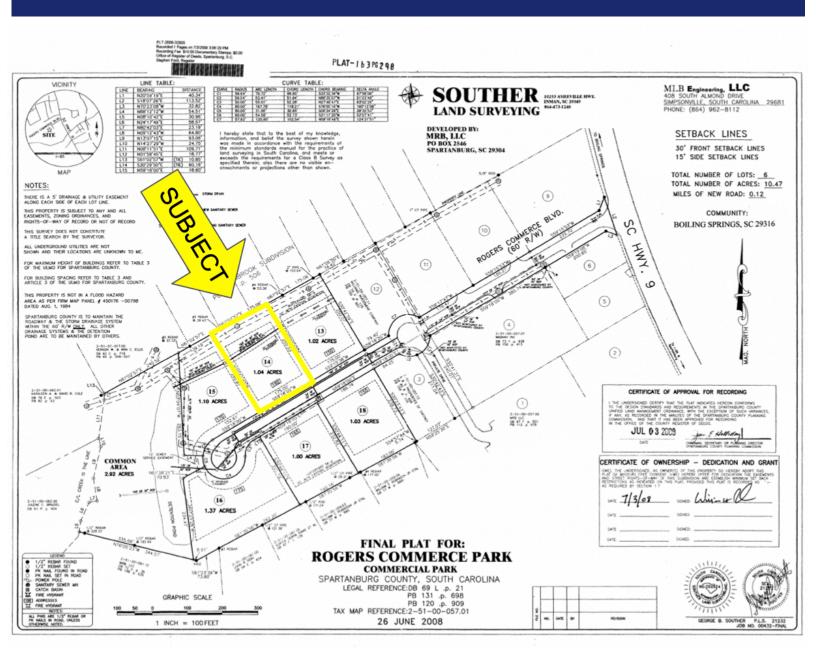

- 1.04± acre parcel (lot #14) parcel located in Rogers Commerce Business Park.
- Conveniently located just off Highway 9.
- Easy access to I-85 Bypass approximately 3/4 mile.
- Surrounded by commercial activity on the Highway 9 corridor.
- 34,000 cars per day on Highway 9.
- Tax Map # 2-51-00-057.14
- Adjacent lot 1.10± acres also available
- Demographics available upon request