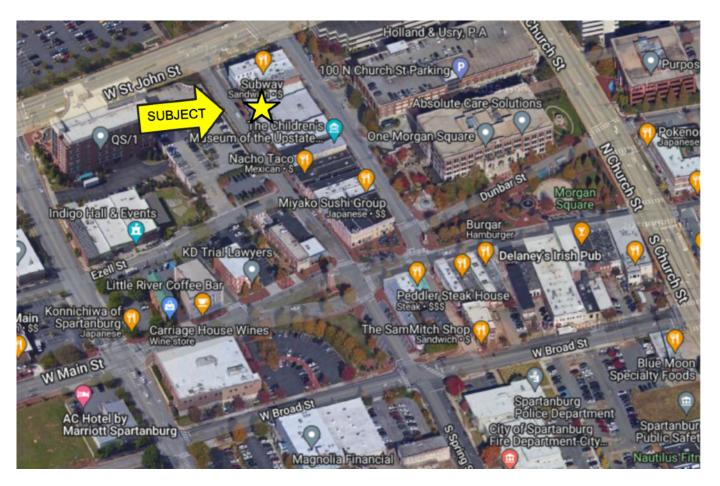

# WWW.SPENCERHINES.COM 380 S. Pine Street, Spartanburg, SC - 864.583.1001

CONTACT

COMMERCIAL REAL ESTATE SALES, LEASING, & INVESTMENTS

- 1700 +/- SF located in the heart of downtown Spartanburg
- Centrally located with easy access to downtown events, over 25 shopping centers and 51 local restaurants.
- Property has six offices, two common areas and a large storage area.
- Upper level unit is occupied by a law firm.
- Tax Map Number: 7-12-17-005.00
- Zoning: DT-6: Urban Core District