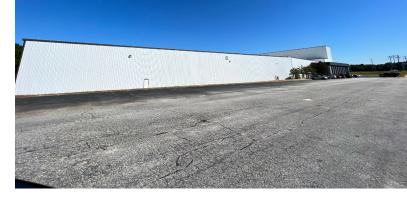

### BRAND-NEW INDUSTRIAL SPACE 10 MILES SOUTH OF I-85 VIA HWY 28 (EXIT 19)

- Able to be subdivided
- 30' Ceiling Height (Center Height)
- 25' Eaves
- 50' Column Spacing
- 7 Dock Doors
- 1 Drive-In Door (Shared). However, drive-in door can be added
- ESFR Sprinkler Fully Insulated LED lighting
- 7 1/2" Floor Thickness
- Storage area for 10+ Trailers
- Large truck turn around area
- One small office with Bathroom
- 2 Other shared Bathrooms
- Plenty of onsite employee parking
- NNN Estimate: \$0.93/SF