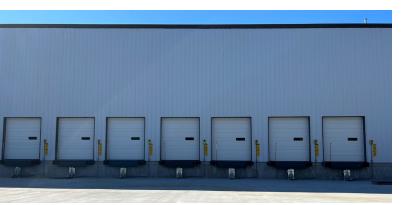

### BRAND-NEW INDUSTRIAL SPACE 10 MILES SOUTH OF I-85 VIA HWY 28 (EXIT 19)

- Able to be subdivided
- 30' Ceiling Height (Center Height)
- 25' Eaves
- 50' Column Spacing
- 7 Dock Doors
- 1 Drive-In Door (Shared). However, drive-in door can be added
- ESFR Sprinkler Fully Insulated LED lighting
- 7 1/2" Floor Thickness
- Storage area for 10+ Trailers
- Large truck turn around area
- One small office with Bathroom
- 2 Other shared Bathrooms
- Plenty of onsite employee parking
- NNN Estimate: \$0.93/SF