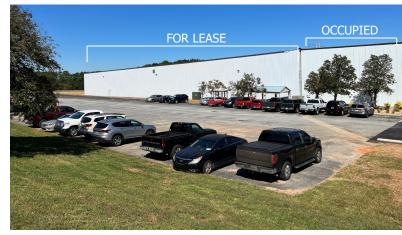

## INDUSTRIAL/WAREHOUSE SPACE FOR LEASE +/- 140,000 SF

COMMERCIAL REAL ESTATE SALES LEASING, & INVESTMENTS 500 E. NORTH STREET, SUITE F, GREENVILLE, SC 29601

200 MASTERS BLVD, ANDERSON, SC 29626

\$5.75/SF + NNN

# INDUSTRIAL/WAREHOUSE SPACE FOR LEASE +/- 140,000 SF

200 MASTERS BLVD, ANDERSON, SC 29626

SPENCER/HINES

PROPERTIES

500 E. NORTH STREET, SUITE F, GREENVILLE, SC 29601

BOBBY HINES | (864) 313-4815 BOBBYHINES@SPENCERHINES.COM

# INDUSTRIAL/WAREHOUSE SPACE FOR LEASE +/- 140,000 SF

200 MASTERS BLVD, ANDERSON, SC 29626

COMMERCIAL REAL ESTATE SALES LEASING, & INVESTMENTS 500 E. NORTH STREET, SUITE F, GREENVILLE, SC 29601

BOBBY HINES | (864) 313-4815 BOBBYHINES@SPENCERHINES.COM