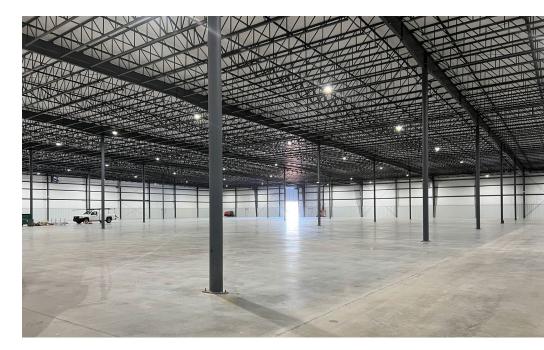

### BRAND-NEW INDUSTRIAL SPACE 10 MILES SOUTH OF I-85 VIA HWY 28 (EXIT 19)

- Able to be subdivided
- 30' Ceiling Height (Center Height)
- 25' Eaves
- 50' Column Spacing
- 7 Dock Doors
- 1 Drive-In Door (Shared). However, drive-in door can be added
- ESFR Sprinkler Fully Insulated LED lighting
- 7 1/2" Floor Thickness
- Storage area for 10+ Trailers
- Large truck turn around area
- One small office with Bathroom
- 2 Other shared Bathrooms
- Plenty of onsite employee parking
- NNN Estimate: \$0.93/SF