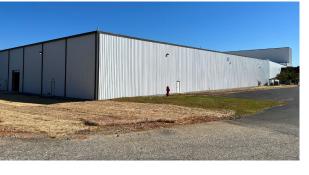

## INDUSTRIAL/WAREHOUSE SPACE FOR LEASE +/- 140,000 SF

COMMERCIAL REAL ESTATE SALES LEASING, & INVESTMENTS 500 E. NORTH STREET, SUITE F, GREENVILLE, SC 29601

200 MASTERS BLVD, ANDERSON, SC 29626

\$5.75/SF + NNN

### BRAND-NEW INDUSTRIAL SPACE 10 MILES SOUTH OF I-85 VIA HWY 28 (EXIT 19)

- Able to be subdivided
- 30' Ceiling Height (Center Height)
- 25' Eaves
- 50' Column Spacing
- 7 Dock Doors
- 1 Drive-In Door (Shared). However, drive-in door can be added
- ESFR Sprinkler Fully Insulated LED lighting
- 7 1/2" Floor Thickness
- Storage area for 10+ Trailers
- Large truck turn around area
- One small office with Bathroom
- 2 Other shared Bathrooms
- Plenty of onsite employee parking
- NNN Estimate: \$0.93/SF