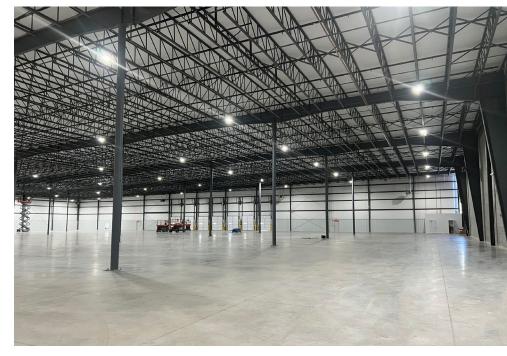

### BRAND-NEW INDUSTRIAL SPACE 10 MILES SOUTH OF I-85 VIA HWY 28 (EXIT 19)

- Able to be subdivided
- 30' Ceiling Height (Center Height)
- 25' Eaves
- 50' Column Spacing
- 7 Dock Doors
- 1 Drive-In Door (Shared). However, drive-in door can be added
- ESFR Sprinkler Fully Insulated LED lighting
- 7 1/2" Floor Thickness
- Storage area for 10+ Trailers
- Large truck turn around area
- One small office with Bathroom
- 2 Other shared Bathrooms
- Plenty of onsite employee parking
- NNN Estimate: \$0.93/SF