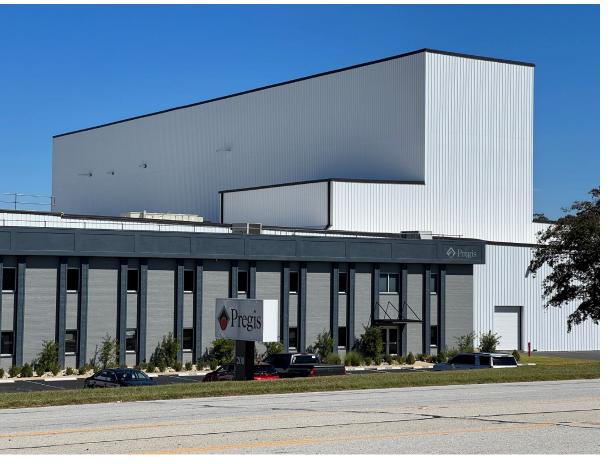

## INDUSTRIAL/WAREHOUSE SPACE FOR LEASE +/- 140,000 SF

COMMERCIAL REAL ESTATE SALES LEASING, & INVESTMENTS 500 E. NORTH STREET, SUITE F, GREENVILLE, SC 29601

200 MASTERS BLVD, ANDERSON, SC 29626

\$5.75/SF + NNN

# INDUSTRIAL/WAREHOUSE SPACE FOR LEASE +/- 140,000 SF

200 MASTERS BLVD, ANDERSON, SC 29626

SPENCER/HINES

PROPERTIES

500 E. NORTH STREET, SUITE F, GREENVILLE, SC 29601

BOBBY HINES | (864) 313-4815 BOBBYHINES@SPENCERHINES.COM

# INDUSTRIAL/WAREHOUSE SPACE FOR LEASE +/- 140,000 SF

200 MASTERS BLVD, ANDERSON, SC 29626

COMMERCIAL REAL ESTATE SALES LEASING, & INVESTMENTS 500 E. NORTH STREET, SUITE F, GREENVILLE, SC 29601

BOBBY HINES | (864) 313-4815 BOBBYHINES@SPENCERHINES.COM