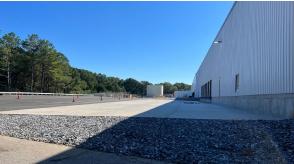

### BRAND-NEW INDUSTRIAL SPACE 10 MILES SOUTH OF I-85 VIA HWY 28 (EXIT 19)

- Able to be subdivided
- 30' Ceiling Height (Center Height)
- 25' Eaves
- 50' Column Spacing
- 7 Dock Doors
- 1 Drive-In Door (Shared). However, drive-in door can be added
- ESFR Sprinkler Fully Insulated LED lighting
- 7 1/2" Floor Thickness
- Storage area for 10+ Trailers
- Large truck turn around area
- One small office with Bathroom
- 2 Other shared Bathrooms
- Plenty of onsite employee parking
- NNN Estimate: \$0.93/SF