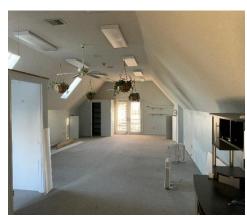

- 6,295 ± sq. ft. office/flex space located just off E. Henry Street on Henry Place.
- 1st floor 5 individual offices, lobby, conference room, breakroom & 4 restrooms
- 2<sup>nd</sup> floor: 3 offices, bullpen area and small kitchen
- 1250± sq. ft. shop/warehouse with double doors.
- · Located close to downtown
- Sublease through December 2028
- · Office furniture is negotiable
- Spartanburg County Tax Map # 7-12-15-432.00