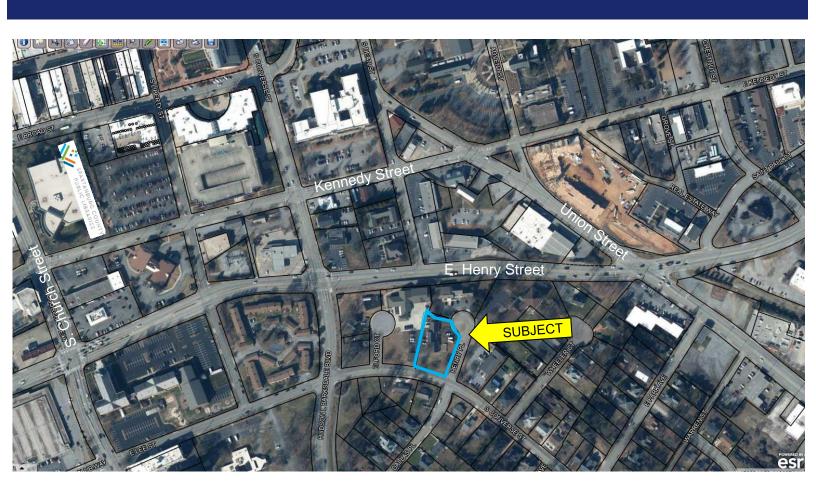

- 6,295 ± sq. ft. office/flex space located just off E. Henry Street on Henry Place.
- 1st floor 5 individual offices, lobby, conference room, breakroom & 4 restrooms
- 2<sup>nd</sup> floor: 3 offices, bullpen area and small kitchen
- 1250± sq. ft. shop/warehouse with double doors.
- · Located close to downtown
- Sublease through December 2028
- · Office furniture is negotiable
- Spartanburg County Tax Map # 7-12-15-432.00