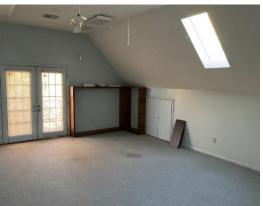

- 6,295 ± sq. ft. office/flex space located just off E. Henry Street on Henry Place.
- 1st floor 5 individual offices, lobby, conference room, breakroom & 4 restrooms
- 2<sup>nd</sup> floor: 3 offices, bullpen area and small kitchen
- 1250± sq. ft. shop/warehouse with double doors.
- · Located close to downtown
- Sublease through December 2028
- · Office furniture is negotiable
- Spartanburg County Tax Map # 7-12-15-432.00