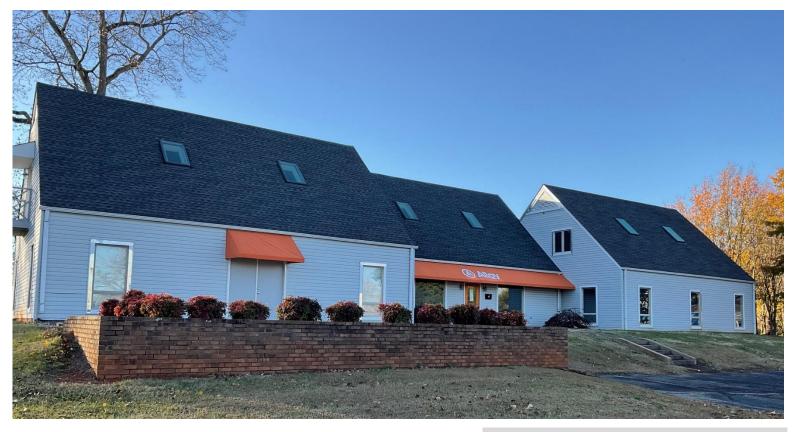

## OFFICE/FLEX

300 Henry Place Spartanburg, SC

SUBLEASE RATE: \$11.00 Sq. Ft., Net, Net, Net

CONTACT

Dale Seay – 864-590-7658 POWER BROKER daleseay@spencerhines.com

- 6,295 ± sq. ft. office/flex space located just off E. Henry Street on Henry Place.
- 1st floor 5 individual offices, lobby, conference room, breakroom & 4 restrooms
- 2<sup>nd</sup> floor: 3 offices, bullpen area and small kitchen
- 1250± sq. ft. shop/warehouse with double doors.
- · Located close to downtown
- Sublease through December 2028
- · Office furniture is negotiable
- Spartanburg County Tax Map # 7-12-15-432.00