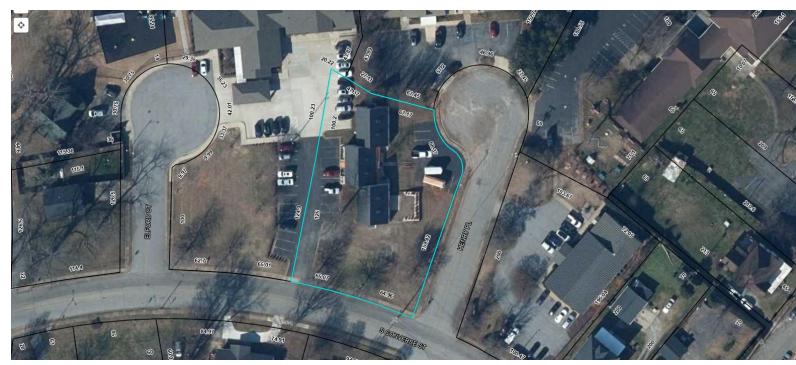

- 6,295 ± sq. ft. office/flex space located just off E. Henry Street on Henry Place.
- 1st floor 5 individual offices, lobby, conference room, breakroom & 4 restrooms
- 2<sup>nd</sup> floor: 3 offices, bullpen area and small kitchen
- 1250± sq. ft. shop/warehouse with double doors.
- · Located close to downtown
- Sublease through December 2028
- · Office furniture is negotiable
- Spartanburg County Tax Map # 7-12-15-432.00