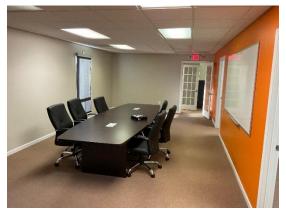

- 6,295 ± sq. ft. office/flex space located just off E. Henry Street on Henry Place.
- 1st floor 5 individual offices, lobby, conference room, breakroom & 4 restrooms
- 2<sup>nd</sup> floor: 3 offices, bullpen area and small kitchen
- 1250± sq. ft. shop/warehouse with double doors.
- · Located close to downtown
- Sublease through December 2028
- · Office furniture is negotiable
- Spartanburg County Tax Map # 7-12-15-432.00