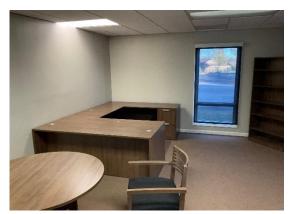

- 6,295 ± sq. ft. office/flex space located just off E. Henry Street on Henry Place.
- 1st floor 5 individual offices, lobby, conference room, breakroom & 4 restrooms
- 2<sup>nd</sup> floor: 3 offices, bullpen area and small kitchen
- 1250± sq. ft. shop/warehouse with double doors.
- · Located close to downtown
- Sublease through December 2028
- · Office furniture is negotiable
- Spartanburg County Tax Map # 7-12-15-432.00