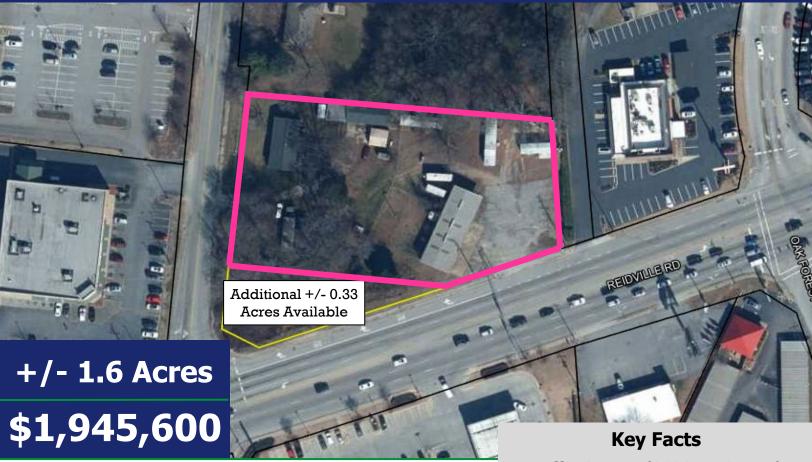

# **GREAT DEVELOPMENT SITE!**

2314 Reidville Road, Spartanburg, SC 29301

# **Excellent Location Just Off Interstate 26!**

- Strategically Located On Reidville Road in Strong **Retail Corridor**
- Nearby Retailers Include Walgreens, QuikTrip, Denny's, Dunkin Donuts, Dominos, Food Lion
- Close to Schools, Churches, Hotels, Shopping, and Restaurants