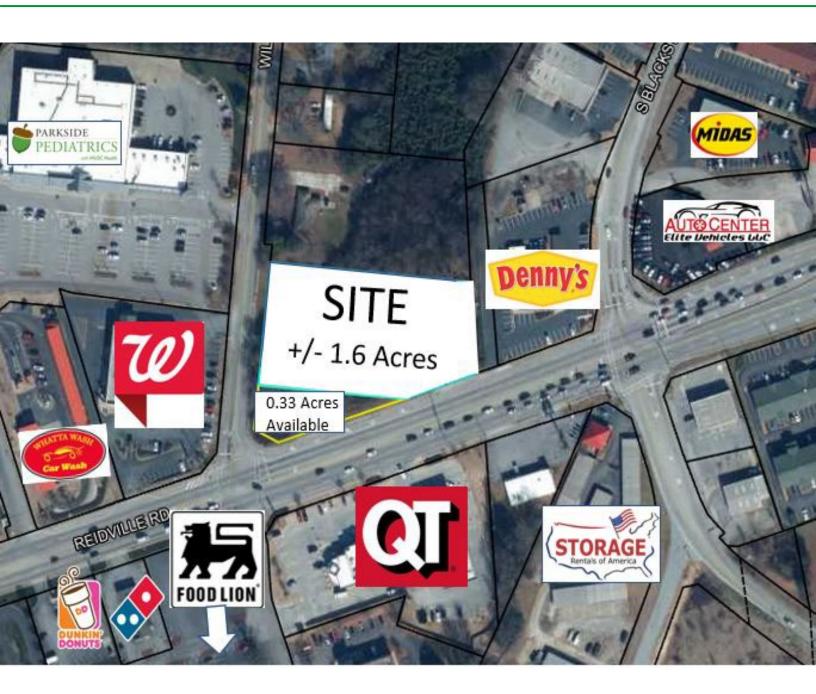

## **Location Map**

# **Excellent Location Just Off Interstate 26!**

- Strategically Located On Reidville Road in Strong **Retail Corridor**
- Nearby Retailers Include Walgreens, QuikTrip, Denny's, Dunkin Donuts, Dominos, Food Lion
- Close to Schools, Churches, Hotels, Shopping, and Restaurants