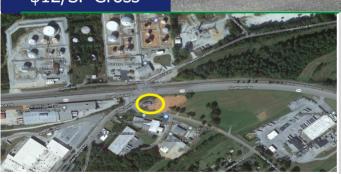

# +/- 2,040 SF \$12/SF Gross

Excellent Location Strategically Located in Heavy Industrial Area!

- Traffic Counts (2022 MPSI Est.)
  Southport Road: +/- 3,319 ADT
- +/- 5 Miles to Downtown Spartanburg
- +/- 5 Miles to Highway 221
- +/- 6 Miles to Pacolet
- +/- 10 Miles to Interstate 26
- Ample Parking Available
- Shared Office Space with Current Tenant
- Newly Renovated Interior and Exterior
- 5-Mile Demographics (2022)
  - Pop. 23,333
  - HHs. 9,895