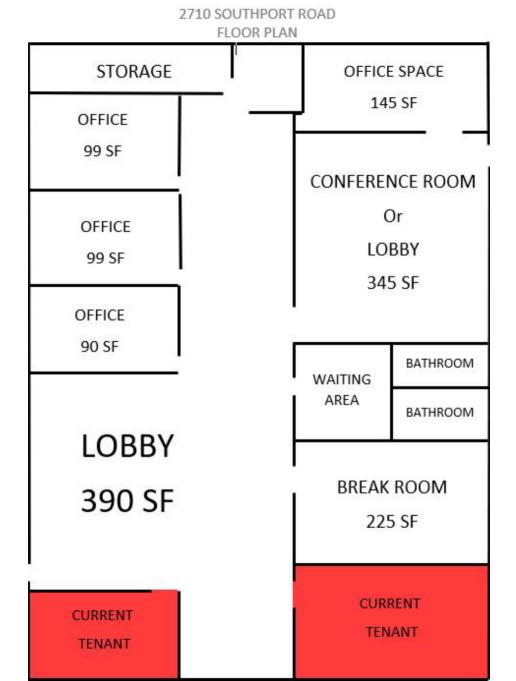

# **GREAT MULTI-USE OFFICE SPACE**

WAITING ROOM, 3 OFFICES, CONFERENCE ROOM, BREAK ROOM, 2 BATHROOMS

WWW.SPENCERHINES.COM COMMERCIAL REAL ESTATE SALES, LEASING, & INVESTMENTS 380 S. Pine Street, Spartanburg, SC 29302 864.583.1001