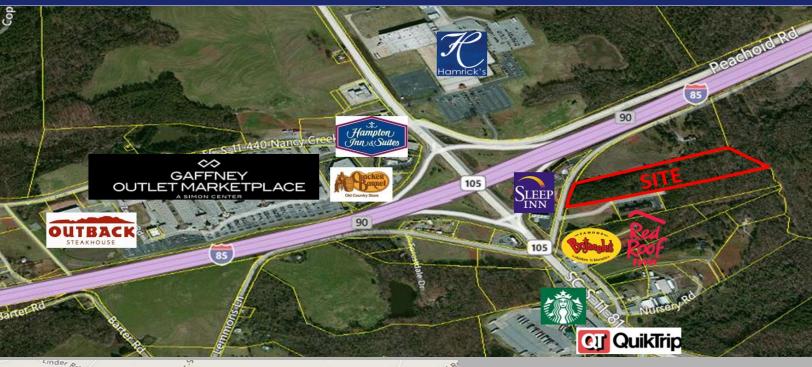

#### **PROPERTY FEATURES:**

- 8.96+/- Acres
- Prime Development Potential
- High Traffic Counts:53,559 CPD on I-85
- Located near the Intersection of I-85 and Highway 105
- 296+/- ' Frontage on Windslow Avenue
- Near Gaffney Outlet Marketplace
- Excellent Visibility From I-85
- Water, Sewer & Electricity Available
- Neighboring Businesses Include: Starbucks, Quick Trip, Bojangles, Cracker Barrel, Hamrick's, Outback Steakhouse, Hampton Inn & Suites