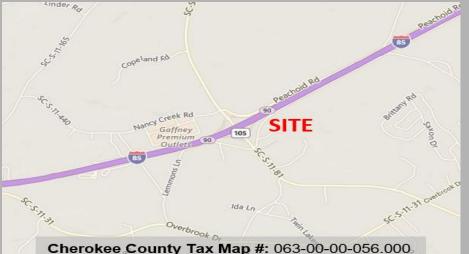

#### **PROPERTY FEATURES:**

- 8.96+/- Acres
- Prime Development Potential
- High Traffic Counts:53,559 CPD on I-85
- Located near the Intersection of I-85 and Highway 105
- 296+/- ' Frontage on Windslow Avenue
- Near Gaffney Outlet Marketplace
- Excellent Visibility From I-85
- Water, Sewer & Electricity Available
- Neighboring Businesses Include: Starbucks, Quick Trip, Bojangles, Cracker Barrel, Hamrick's, Outback Steakhouse, Hampton Inn & Suites