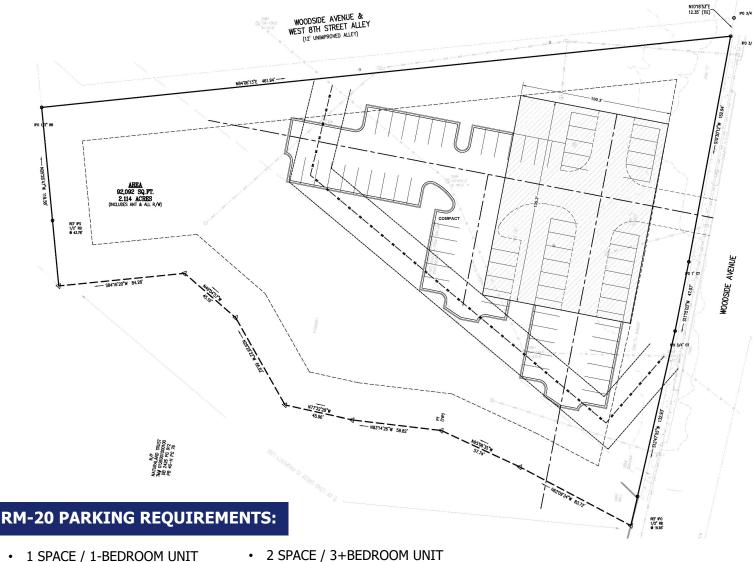

## REDEVELOPMENT LAND FOR SALE +/- 2.114 acres 825 WOODSIDE AVE GREENVILLE, SC

COMMERCIAL REAL ESTATE SALES, LEASING, & INVESTMENTS 500 E. North St. | Suite F | Greenville, SC 29601

- +/- 2.114 acres of land available for redevelopment in booming West Greenville
- Located in the heart of Pendleton art district and walking distance to all things Village of West Greenville & Swamp Rabbit Trail
- Directly across the street from Woodside
  Mill
- Not in City Limits
- Site has been Rezoned to RM-20 and is now approved for 44 units with surface level parking
- No parking garage needed
- Sanitary sewer, water, electrical, and gas available on site
- Site is 100% impervious, therefore a detention pond is <u>not</u> required
- Greenville County Tax Map #: 0126001000101

- 1.5 SPACE / 2-BEDROOM UNIT
- 2 SPACE / 3+BEDROOM UNIT
- PLUS 10% VISITOR SPACES

ZACH HINES | (864) 918-9944 ZHINES@SPENCERHINES.COM

CAMERON SMITH | (864) 915-9360 CAMERON@SPENCERHINES.COM

No warranty or representation, expressed or implied, is made to submitted subject to errors, ornissions, change of price, rental or other conditions, imposed by the principles.