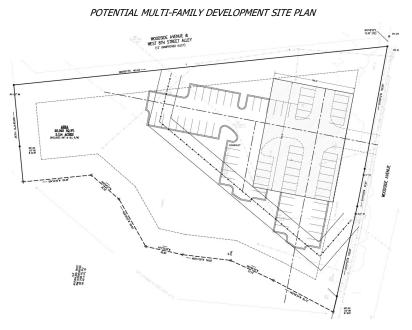

## **POTENTIAL SITE LAYOUT – BY SITE DESIGN, INC.**

- Plan below shows an entrance which lines up with 7th street, goes under the building through the parking deck and provides additional parking in the rear; total parking: 69 spaces.
- The site plan shows an approximately 13,500 sf building footprint.
- With the driveway coming under the building, the ground floor parking level needs to be tall enough to accommodate a fire truck

- **REDEVELOPMENT LAND** FOR SALE +/- 2.114 acres 825 WOODSIDE AVE **GREENVILLE, SC** 
  - This layout with 69 parking spots would allow for up to: •
    - 30 Units (30) 3-bedroom units or
    - 42 Units (12) 3-bedroom, (17) 2-bedroom and (13) 1-bedroom