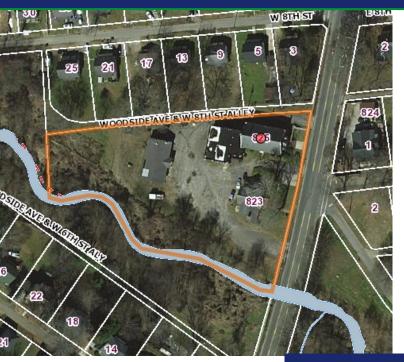

## REDEVELOPMENT LAND FOR SALE +/- 2.114 acres 825 WOODSIDE AVE GREENVILLE, SC

COMMERCIAL REAL ESTATE SALES, LEASING, & INVESTMENTS 500 E. North St. | Suite F | Greenville, SC 29601

- +/- 2.114 acres of land available for redevelopment in booming West Greenville
- Located in the heart of Pendleton art district and walking distance to all things Village of West Greenville & Swamp Rabbit Trail
- Directly across the street from Woodside
  Mill
- Not in City Limits
- Site has been Rezoned to RM-20 and is now approved for 44 units with surface level parking
- No parking garage needed
- Sanitary sewer, water, electrical, and gas available on site
- Site is 100% impervious, therefore a detention pond is <u>not</u> required
- Greenville County Tax Map #: 0126001000101

## REDEVELOPMENT LAND FOR SALE +/- 2.114 acres 825 WOODSIDE AVE

**GREENVILLE, SC** 

SITE PHOTOGRAPHY

ZACH HINES | (864) 918-9944 ZHINES@SPENCERHINES.COM CAMERON SMITH | (864) 915-9360 CAMERON@SPENCERHINES.COM No warranty or representation, expressed or implied, is made to the accuracy of the information contained herein, and the same is submitted subject to errors, omissions, change of price, rental or other conditions, imposed by the principles.