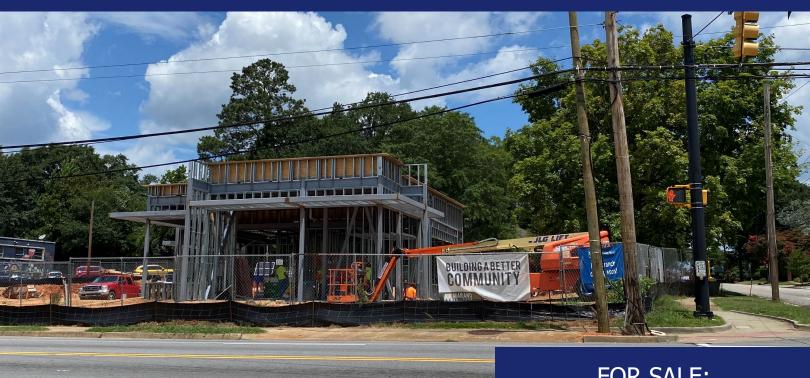

## **FOR SALE** FIFTH THIRD BANK ON +-0.76 ACRES **15-YR ABSOLUTE NNN GROUND LEASE**

225 E. Stone Avenue Greenville, SC 29609

- New 5/3 Bank Branch Under Construction with ample parking and two drive-thru lanes
- Tenant: Fifth Third Bank, National Association, a federally chartered institution
- Brand-new, 15-Year, Absolute NNN Ground Lease
- 10% Rental increases Every 5 Years throughout the initial term and in each Option Period
- +/-0.76 acres (221 E. Stone Ave and 225 E. Stone Ave)
- Located at the signalized, hard corner intersection of E. Stone Avenue (26,400 VPD) and Bennett Street near Wade Hampton Blvd. (27,800 VPD)
- Corner lot with excellent ingress/egress and ample parking
- New Harris Teeter anchored development across the street (Northpointe Development includes Mixed-Use Retail, Office, and 300+ Apartments)
- Tax Map #s: 0035000502200 and 0035000502201
- Zoned C-2, City of Greenville