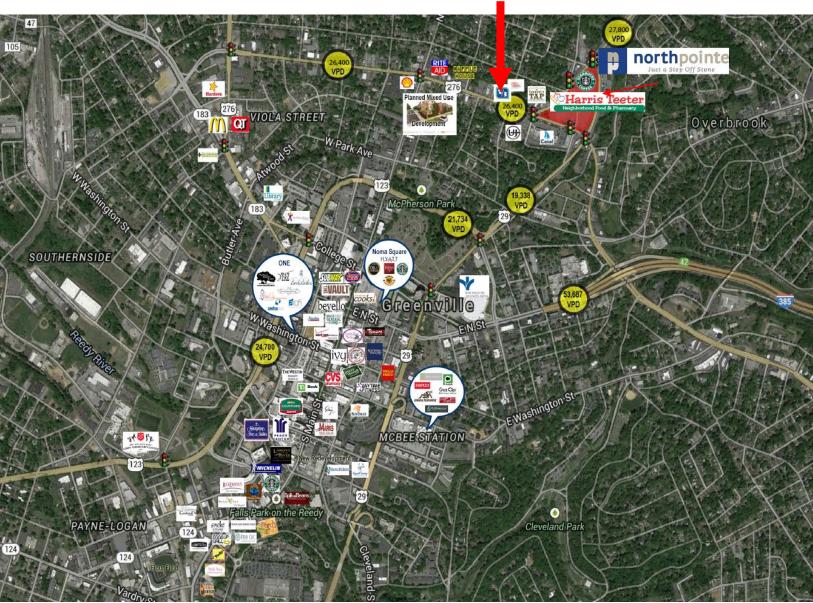

## **FOR SALE** FIFTH THIRD BANK ON +-0.76 ACRES **15-YR ABSOLUTE NNN GROUND LEASE**

225 E. Stone Avenue Greenville, SC 29609

- New 5/3 Bank Branch Under Construction with ample parking and two drive-thru lanes
- Tenant: Fifth Third Bank, National Association, a federally chartered institution
- Brand-new, 15-Year, Absolute NNN Ground Lease
- 10% Rental increases Every 5 Years throughout the initial term and in each Option Period
- +/-0.76 acres (221 E. Stone Ave and 225 E. Stone Ave)
- Located at the signalized, hard corner intersection of E. Stone Avenue (26,400 VPD) and Bennett Street near Wade Hampton Blvd. (27,800 VPD)
- Corner lot with excellent ingress/egress and ample parking
- New Harris Teeter anchored development across the street (Northpointe Development includes Mixed-Use Retail, Office, and 300+ Apartments)
- Tax Map #s: 0035000502200 and 0035000502201
- Zoned C-2, City of Greenville

**Traffic** 

E Stone Ave: 26,400 VPD Wade Hampton Blvd: 27,800 VPD