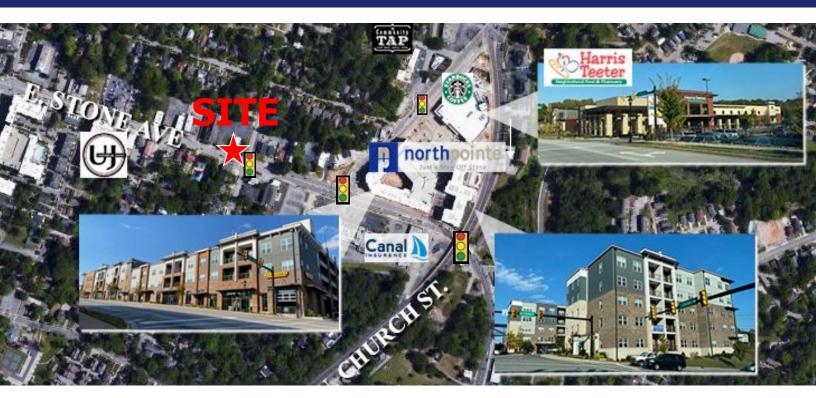

## **FOR SALE** FIFTH THIRD BANK ON +-0.76 ACRES **15-YR ABSOLUTE NNN GROUND LEASE**

225 E. Stone Avenue Greenville, SC 29609

- New 5/3 Bank Branch Under Construction with ample parking and two drive-thru lanes
- Tenant: Fifth Third Bank, National Association, a federally chartered institution
- Brand-new, 15-Year, Absolute NNN Ground Lease
- 10% Rental increases Every 5 Years throughout the initial term and in each Option Period
- +/-0.76 acres (221 E. Stone Ave and 225 E. Stone Ave)
- Located at the signalized, hard corner intersection of E. Stone Avenue (26,400 VPD) and Bennett Street near Wade Hampton Blvd. (27,800 VPD)
- Corner lot with excellent ingress/egress and ample parking
- New Harris Teeter anchored development across the street (Northpointe Development includes Mixed-Use Retail, Office, and 300+ Apartments)
- Tax Map #s: 0035000502200 and 0035000502201
- Zoned C-2, City of Greenville