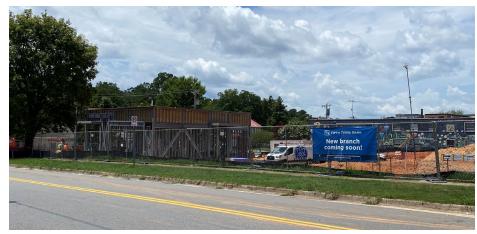

## **FOR SALE** FIFTH THIRD BANK ON +-0.76 ACRES **15-YR ABSOLUTE NNN GROUND LEASE**

225 E. Stone Avenue Greenville, SC 29609

- New 5/3 Bank Branch Under Construction with ample parking and two drive-thru lanes
- Tenant: Fifth Third Bank, National Association, a federally chartered institution
- Brand-new, 15-Year, Absolute NNN Ground Lease
- 10% Rental increases Every 5 Years throughout the initial term and in each Option Period
- +/-0.76 acres (221 E. Stone Ave and 225 E. Stone Ave)
- Located at the signalized, hard corner intersection of E. Stone Avenue (26,400 VPD) and Bennett Street near Wade Hampton Blvd. (27,800 VPD)
- Corner lot with excellent ingress/egress and ample parking
- New Harris Teeter anchored development across the street (Northpointe Development includes Mixed-Use Retail, Office, and 300+ Apartments)
- Tax Map #s: 0035000502200 and 0035000502201
- Zoned C-2, City of Greenville

## FOR SALE FIFTH THIRD BANK ON +-0.76 ACRES 15-YR ABSOLUTE NNN GROUND LEASE

225 E. Stone Avenue Greenville, SC 29609