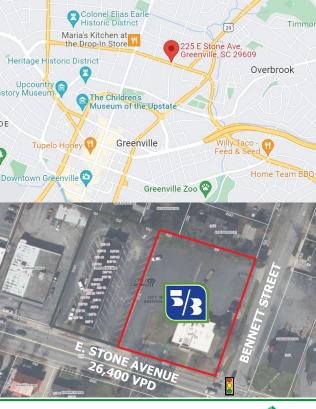

## **FOR SALE** FIFTH THIRD BANK ON +-0.76 ACRES **15-YR ABSOLUTE NNN GROUND LEASE**

225 E. Stone Avenue Greenville, SC 29609

- New 5/3 Bank Branch Under Construction with ample parking and two drive-thru lanes
- Tenant: Fifth Third Bank, National Association, a federally chartered institution
- Brand-new, 15-Year, Absolute NNN Ground Lease
- 10% Rental increases Every 5 Years throughout the initial term and in each Option Period
- +/-0.76 acres (221 E. Stone Ave and 225 E. Stone Ave)
- Located at the signalized, hard corner intersection of E. Stone Avenue (26,400 VPD) and Bennett Street near Wade Hampton Blvd. (27,800 VPD)
- Corner lot with excellent ingress/egress and ample parking
- New Harris Teeter anchored development across the street (Northpointe Development includes Mixed-Use Retail, Office, and 300+ Apartments)
- Tax Map #s: 0035000502200 and 0035000502201
- Zoned C-2, City of Greenville

**Traffic** 

E Stone Ave: 26,400 VPD Wade Hampton Blvd: 27,800 VPD