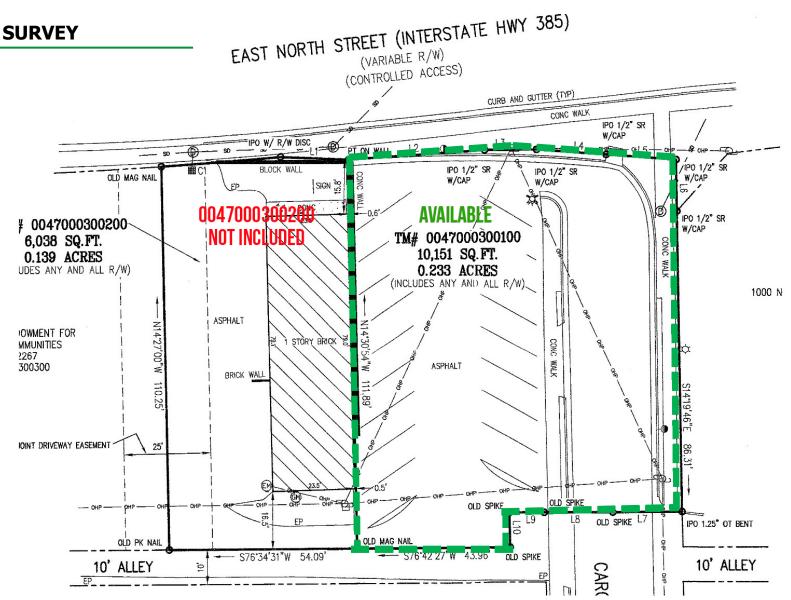

### LOCATED AT THE ENTRANCE OF THE DOWNTOWN GREENVILLE GATEWAY EXCELLENT VISIBILITY FRONTING i385

- +/- 0.233 acres fronting I-385
- Excellent development opportunity to build a landmark office in the heart of the Downtown Greenville Gateway entrance with ample visibility
- +/- 53,000 VPD directly in front of this site on E. North St & I-385
- Features cleared, paved lot with excellent visibility on I-385
- New Buyer will designate 5 reserved parking for Seller within the new development
- Greenville County Tax Map #: 0047000300100
- Zoned: OD