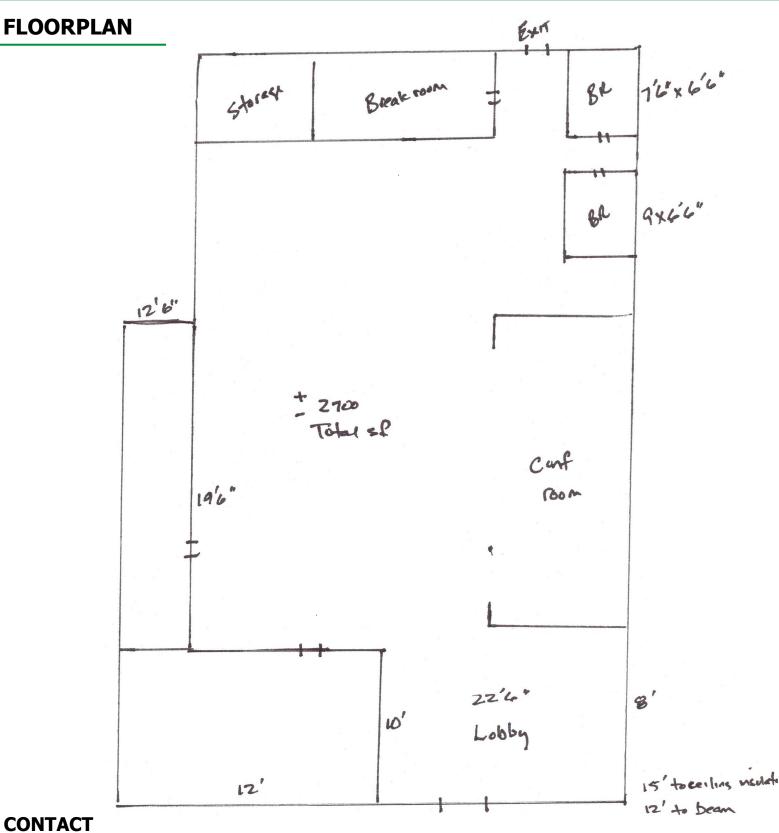

## **OFFICE/RETAIL SPACE FOR LEASE**

500 E. NORTH STREET, SUITE F, GREENVILLE, SC 29601

+/- 2,700 SF 1054 E. BUTLER ROAD, GREENVILLE, SC 29607

#### **CONTACT**

BOBBY HINES | (864) 313-4815 BOBBYHINES@SPENCERHINES.COM

No warranty or representation, expressed or implied, is made to the accuracy of the information contained herein, and the same is submitted subject to errors, omissions, change of price, rental or other conditions, imposed by the principles.