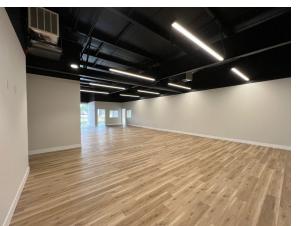

### RECENTLY RENOVATED SPACE ON E. BUTLER ROAD FOR LEASE

LKN CAPITAL MORTGAGE

CLKN CAPITA

- NEWLY REMODELED SPACE WITH OPEN FLOORPLAN
- LAYOUT INCLUDES:
  - CONFERENCE ROOM, LOBBY AREA
  - PRIVATE OFFICES AND OPEN FLOORPLAN
  - 2 BATHROOMS
  - BREAKROOM AND STORAGE AREA
- ONSITE PARKING AND MONUMENT SIGNANGE
- FINSHES INCLUDE HARDWOOD FLOORS, LED LIGHTING, EXPOSED CEILING, ETC.
- NNN ESTIMATE: \$5.00/SF

## SITE PHOTOGRAPHY

BOBBY HINES | (864) 313-4815 BOBBYHINES@SPENCERHINES.COM No warranty or representation, expressed or implied, is made to the accuracy of the information contained herein, and the same is submitted subject to errors, omissions, change of price, rental or other conditions, imposed by the principles.