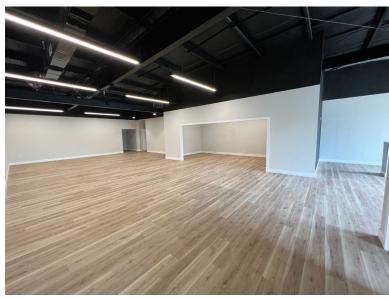

### RECENTLY RENOVATED SPACE ON E. BUTLER ROAD FOR LEASE

LKN CAPITAL MORTGAGE

CLKN CAPITA

- NEWLY REMODELED SPACE WITH OPEN FLOORPLAN
- LAYOUT INCLUDES:
  - CONFERENCE ROOM, LOBBY AREA
  - PRIVATE OFFICES AND OPEN FLOORPLAN
  - 2 BATHROOMS
  - BREAKROOM AND STORAGE AREA
- ONSITE PARKING AND MONUMENT SIGNANGE
- FINSHES INCLUDE HARDWOOD FLOORS, LED LIGHTING, EXPOSED CEILING, ETC.
- NNN ESTIMATE: \$5.00/SF

## SITE PHOTOGRAPHY

BOBBY HINES | (864) 313-4815 BOBBYHINES@SPENCERHINES.COM No warranty or representation, expressed or implied, is made to the accuracy of the information contained herein, and the same is submitted subject to errors, omissions, change of price, rental or other conditions, imposed by the principles.