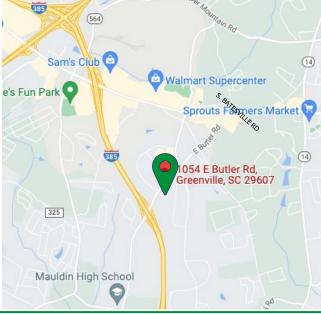

# OFFICE/RETAIL SPACE FOR LEASE

+/- 2,700 SF 1054 E. BUTLER ROAD, GREENVILLE, SC 29607

## OFFICE/RETAIL SPACE FOR LEASE +/- 2,700 SF 1054 E. BUTLER ROAD, GREENVILLE, SC 29607

## **OFFICE/RETAIL SPACE FOR LEASE**

500 E. NORTH STREET, SUITE F, GREENVILLE, SC 29601

+/- 2,700 SF 1054 E. BUTLER ROAD, GREENVILLE, SC 29607