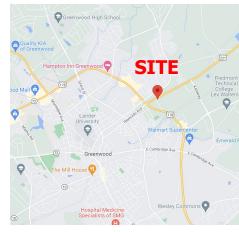

NVILLE, SC 29601



### **EXCELLENT VISIBILITY – GREAT FOR CAR** LOT, FOOD TRUCKS, REDEVELOPMENT, ETC.

- High traffic area on Hwy 72-221 E
- Lot Size: +/- 1.8 acres
- Building in rear of cleared site +/- 200 SF feature 2 Bathrooms
- Small front building used as Cashier
- Nice awning covering former gas/convenience store
- Tanks and Pumps removed
- No further action letter from DEHEC
- Frontage: 219' on Us-221 Hwy (with 2 curb cuts)
- Greenwood County Parcel ID: 6856-469-661
- Monument Signage
- Zoned: I1

### FOR SALE:

\$235,000







# RETAIL BUILDING/LAND FOR SALE

+/- 1.8 ACRES

1460 Hwy 72-221 E, Greenwood, SC 29649

#### **SITE PHOTOGRAPHY**











#### **CONTACT**



# RETAIL BUILDING/LAND FOR SALE

+/- 1.8 ACRES

1460 Hwy 72-221 E, Greenwood, SC 29649

#### **LOCATION**







#### **CONTACT**