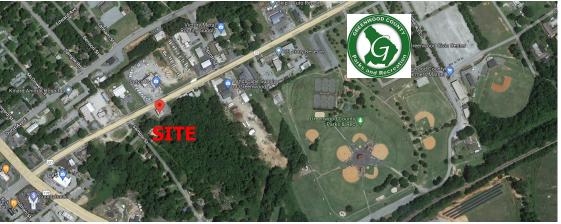

EENVILLE, SC 29601



### **EXCELLENT VISIBILITY – GREAT FOR CAR** LOT, FOOD TRUCKS, REDEVELOPMENT, ETC.

- High traffic area on Hwy 72-221 E
- Lot Size: +/- 1.8 acres
- Building in rear of cleared site +/- 200 SF feature 2 Bathrooms
- Small front building used as Cashier
- Nice awning covering former gas/convenience store
- Tanks and Pumps removed
- No further action letter from DEHEC
- Frontage: 219' on Us-221 Hwy (with 2 curb cuts)
- Greenwood County Parcel ID: 6856-469-661
- Monument Signage
- Zoned: I1

### FOR SALE:

\$235,000







# RETAIL BUILDING/LAND FOR SALE

+/- 1.8 ACRES

1460 Hwy 72-221 E, Greenwood, SC 29649

#### **SITE PHOTOGRAPHY**











#### **CONTACT**



# RETAIL BUILDING/LAND FOR SALE

+/- 1.8 ACRES

1460 Hwy 72-221 E, Greenwood, SC 29649

#### **LOCATION**







#### **CONTACT**