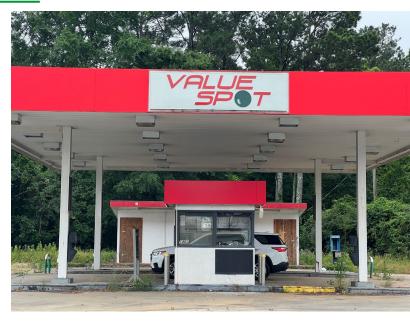

## **RETAIL BUILDING/LAND FOR SALE**

+/- 1.8 ACRES

1460 Hwy 72-221 E, Greenwood, SC 29649

500 E. NORTH STREET, SUITE F, GREENVILLE, SC 29601



### **EXCELLENT VISIBILITY – GREAT FOR CAR** LOT, FOOD TRUCKS, REDEVELOPMENT, ETC.

- High traffic area on Hwy 72-221 E
- Lot Size: +/- 1.8 acres
- Building in rear of cleared site +/- 200 SF feature 2 Bathrooms
- Small front building used as Cashier
- Nice awning covering former gas/convenience store
- Tanks and Pumps removed
- No further action letter from DEHEC
- Frontage: 219' on Us-221 Hwy (with 2 curb cuts)
- Greenwood County Parcel ID: 6856-469-661
- Monument Signage
- Zoned: I1

### FOR SALE:

\$235,000







# RETAIL BUILDING/LAND FOR SALE

+/- 1.8 ACRES

1460 Hwy 72-221 E, Greenwood, SC 29649

#### **SITE PHOTOGRAPHY**











#### **CONTACT**



# RETAIL BUILDING/LAND FOR SALE

+/- 1.8 ACRES

1460 Hwy 72-221 E, Greenwood, SC 29649

#### **LOCATION**







#### **CONTACT**