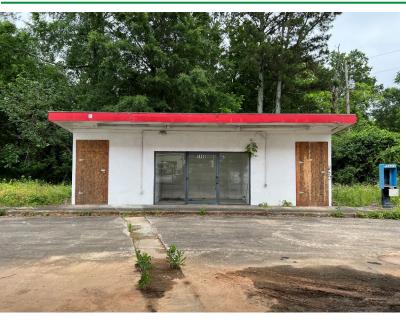

## **RETAIL BUILDING/LAND FOR SALE**

+/- 1.8 ACRES

1460 Hwy 72-221 E, Greenwood, SC 29649

500 E. NORTH STREET, SUITE F, GREENVILLE, SC 29601



### **EXCELLENT VISIBILITY – GREAT FOR CAR** LOT, FOOD TRUCKS, REDEVELOPMENT, ETC.

- High traffic area on Hwy 72-221 E
- Lot Size: +/- 1.8 acres
- Building in rear of cleared site +/- 200 SF feature 2 Bathrooms
- Small front building used as Cashier
- Nice awning covering former gas/convenience store
- Tanks and Pumps removed
- No further action letter from DEHEC
- Frontage: 219' on Us-221 Hwy (with 2 curb cuts)
- Greenwood County Parcel ID: 6856-469-661
- Monument Signage
- Zoned: I1

### FOR SALE:

\$235,000







# RETAIL BUILDING/LAND FOR SALE

+/- 1.8 ACRES

1460 Hwy 72-221 E, Greenwood, SC 29649

#### **SITE PHOTOGRAPHY**











#### **CONTACT**



# RETAIL BUILDING/LAND FOR SALE

+/- 1.8 ACRES

1460 Hwy 72-221 E, Greenwood, SC 29649

#### **LOCATION**







#### **CONTACT**