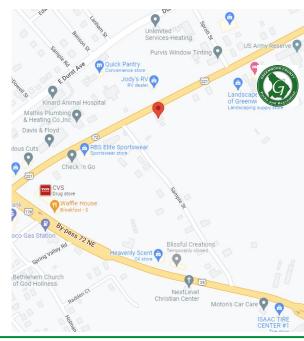

## **RETAIL BUILDING/LAND FOR SALE**

+/- 1.8 ACRES

1460 Hwy 72-221 E, Greenwood, SC 29649

500 E. NORTH STREET, SUITE F, GREENVILLE, SC 29601



### **EXCELLENT VISIBILITY – GREAT FOR CAR** LOT, FOOD TRUCKS, REDEVELOPMENT, ETC.

- High traffic area on Hwy 72-221 E
- Lot Size: +/- 1.8 acres
- Building in rear of cleared site +/- 200 SF feature 2 Bathrooms
- Small front building used as Cashier
- Nice awning covering former gas/convenience store
- Tanks and Pumps removed
- No further action letter from DEHEC
- Frontage: 219' on Us-221 Hwy (with 2 curb cuts)
- Greenwood County Parcel ID: 6856-469-661
- Monument Signage
- Zoned: I1

### FOR SALE:

\$235,000







# RETAIL BUILDING/LAND FOR SALE

+/- 1.8 ACRES

1460 Hwy 72-221 E, Greenwood, SC 29649

#### **SITE PHOTOGRAPHY**











#### **CONTACT**



# RETAIL BUILDING/LAND FOR SALE

+/- 1.8 ACRES

1460 Hwy 72-221 E, Greenwood, SC 29649

#### **LOCATION**







#### **CONTACT**