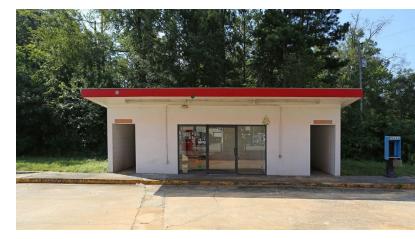

## **RETAIL BUILDING/LAND FOR SALE**

+/- 1.8 ACRES

1460 Hwy 72-221 E, Greenwood, SC 29649

500 E. NORTH STREET, SUITE F, GREENVILLE, SC 29601



### **EXCELLENT VISIBILITY – GREAT FOR CAR** LOT, FOOD TRUCKS, REDEVELOPMENT, ETC.

- High traffic area on Hwy 72-221 E
- Lot Size: +/- 1.8 acres
- Building in rear of cleared site +/- 200 SF feature 2 Bathrooms
- Small front building used as Cashier
- Nice awning covering former gas/convenience store
- Tanks and Pumps removed
- No further action letter from DEHEC
- Frontage: 219' on Us-221 Hwy (with 2 curb cuts)
- Greenwood County Parcel ID: 6856-469-661
- Monument Signage
- Zoned: I1

### FOR SALE:

\$235,000







# RETAIL BUILDING/LAND FOR SALE

+/- 1.8 ACRES

1460 Hwy 72-221 E, Greenwood, SC 29649

#### **SITE PHOTOGRAPHY**











#### **CONTACT**



# RETAIL BUILDING/LAND FOR SALE

+/- 1.8 ACRES

1460 Hwy 72-221 E, Greenwood, SC 29649

#### **LOCATION**







#### **CONTACT**