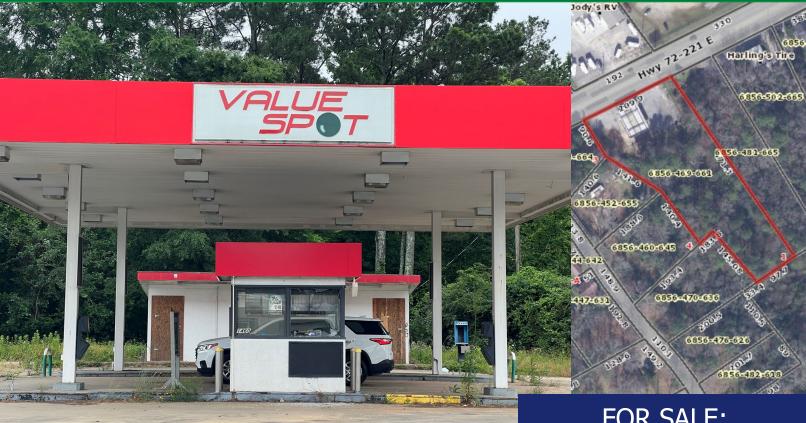

## **RETAIL BUILDING/LAND FOR SALE**

+/- 1.8 ACRES

1460 Hwy 72-221 E, Greenwood, SC 29649

500 E. NORTH STREET, SUITE F, GREENVILLE, SC 29601

### **EXCELLENT VISIBILITY – GREAT FOR CAR** LOT, FOOD TRUCKS, REDEVELOPMENT, ETC.

- High traffic area on Hwy 72-221 E
- Lot Size: +/- 1.8 acres
- Building in rear of cleared site +/- 200 SF feature 2 Bathrooms
- Small front building used as Cashier
- Nice awning covering former gas/convenience store
- Tanks and Pumps removed
- No further action letter from DEHEC
- Frontage: 219' on Us-221 Hwy (with 2 curb cuts)
- Greenwood County Parcel ID: 6856-469-661
- Monument Signage
- Zoned: I1

### FOR SALE:

\$235,000