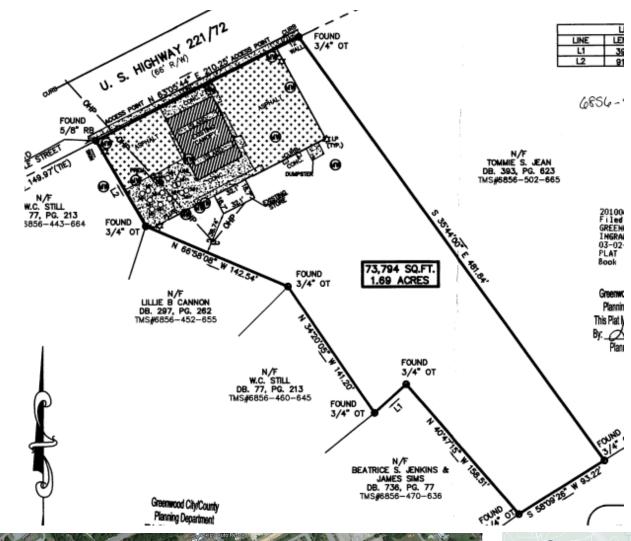

### **EXCELLENT VISIBILITY – GREAT FOR CAR** LOT, FOOD TRUCKS, REDEVELOPMENT, ETC.

- High traffic area on Hwy 72-221 E
- Lot Size: +/- 1.8 acres
- Building in rear of cleared site +/- 200 SF feature 2 Bathrooms
- Small front building used as Cashier
- Nice awning covering former gas/convenience store
- Tanks and Pumps removed
- No further action letter from DEHEC
- Frontage: 219' on Us-221 Hwy (with 2 curb cuts)
- Greenwood County Parcel ID: 6856-469-661
- Monument Signage
- Zoned: I1

#### **LOCATION**