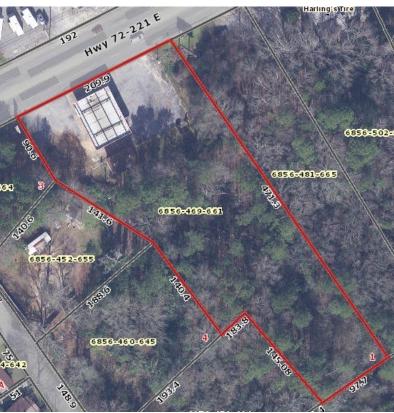

### **EXCELLENT VISIBILITY – GREAT FOR CAR** LOT, FOOD TRUCKS, REDEVELOPMENT, ETC.

- High traffic area on Hwy 72-221 E
- Lot Size: +/- 1.8 acres
- Building in rear of cleared site +/- 200 SF feature 2 Bathrooms
- Small front building used as Cashier
- Nice awning covering former gas/convenience store
- Tanks and Pumps removed
- No further action letter from DEHEC
- Frontage: 219' on Us-221 Hwy (with 2 curb cuts)
- Greenwood County Parcel ID: 6856-469-661
- Monument Signage
- Zoned: I1

#### **LOCATION**