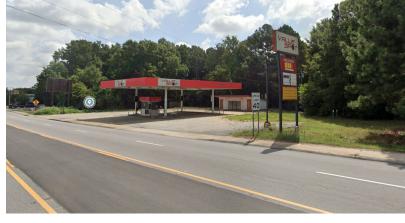

## **RETAIL BUILDING/LAND FOR SALE**

+/- 1.8 ACRES

1460 Hwy 72-221 E, Greenwood, SC 29649

500 E. NORTH STREET, SUITE F, GREENVILLE, SC 29601



### **EXCELLENT VISIBILITY – GREAT FOR CAR** LOT, FOOD TRUCKS, REDEVELOPMENT, ETC.

- High traffic area on Hwy 72-221 E
- Lot Size: +/- 1.8 acres
- Building in rear of cleared site +/- 200 SF feature 2 Bathrooms
- Small front building used as Cashier
- Nice awning covering former gas/convenience store
- Tanks and Pumps removed
- No further action letter from DEHEC
- Frontage: 219' on Us-221 Hwy (with 2 curb cuts)
- Greenwood County Parcel ID: 6856-469-661
- Monument Signage
- Zoned: I1

### FOR SALE:

\$235,000







# RETAIL BUILDING/LAND FOR SALE

+/- 1.8 ACRES

1460 Hwy 72-221 E, Greenwood, SC 29649

#### **SITE PHOTOGRAPHY**











#### **CONTACT**



# RETAIL BUILDING/LAND FOR SALE

+/- 1.8 ACRES

1460 Hwy 72-221 E, Greenwood, SC 29649

#### **LOCATION**







#### **CONTACT**