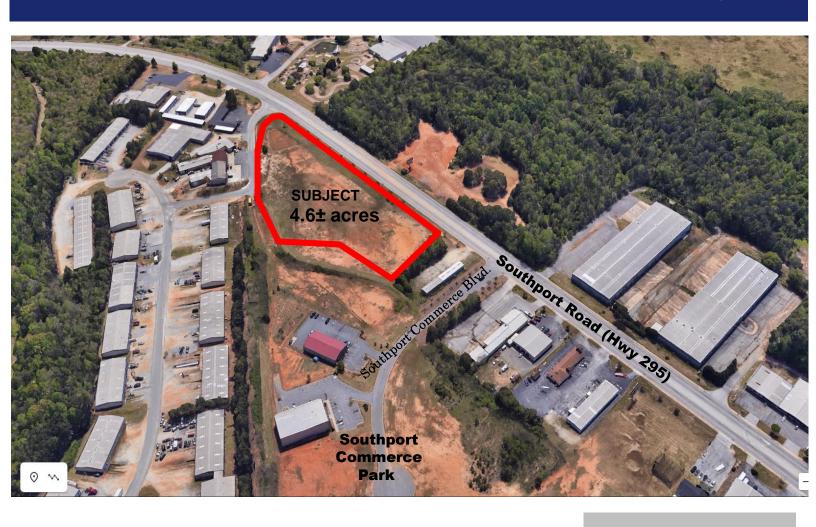

## LAND - LAY-DOWN YARD

221 Southport Road Spartanburg, SC

Andy Hayes 864-706-0189 POWER BROKER ahayes@spencerhines.com

CONTACT

Ben Hines 864-542-4777 benhines@spencerhines.com

## WWW.SPENCERHINES.COM

COMMERCIAL REAL ESTATE SALES, LEASING, & INVESTMENTS 380 S. Pine Street, Spartanburg, SC - 864.583.1001

- 4.6± acres of fenced and graveled lay-down yard
- 860'± road frontage
- Spartanburg County Tax Map # 6-25-00-164.00
- Conveniently located approximately 1.5 miles to I-26

LEASE RATE: \$3,000/month