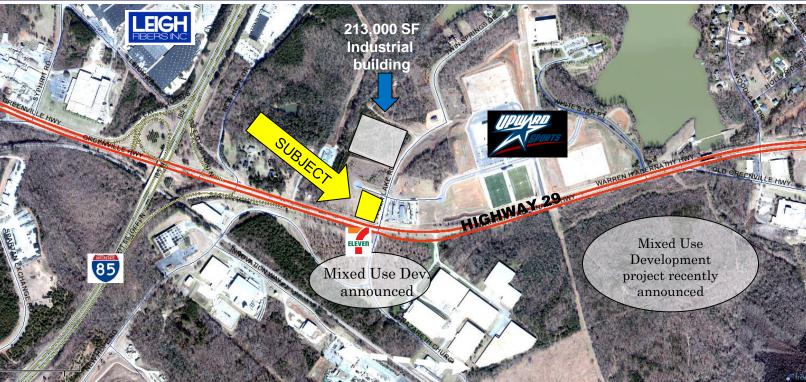

- 1.25± acres located on Highway 29
- 210'± road frontage;
  292'±depth
- Adjacent to the Upward Sports Complex
- Conveniently located approximately ½ mile from I-85.
- Perfect location for restaurant, fast food, or convenience store
- 213,000± SF industrial building behind subject property.
- Mixed-Use Development project announced recently across from and below subject property.
- Spartanburg County Tax Map # 5-17-00-019.37
- All utilities to site