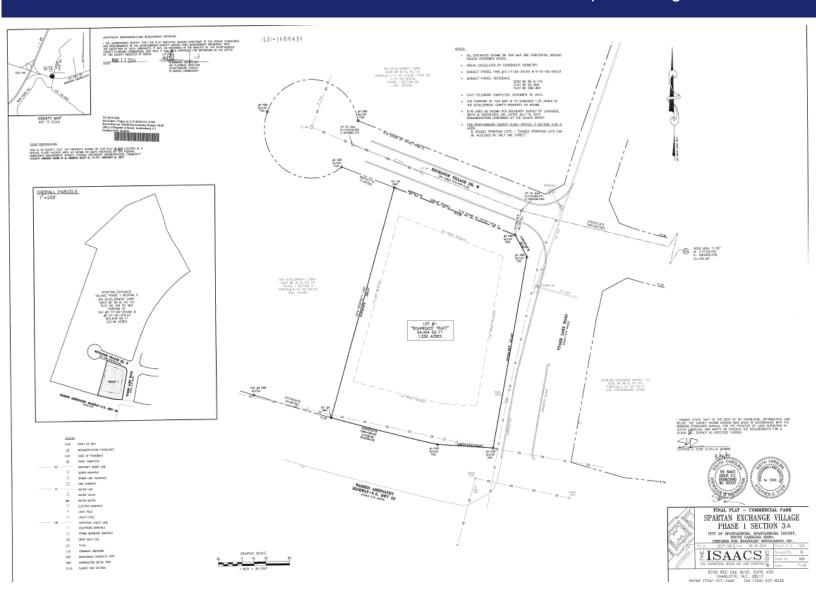

- 1.25± acres located on Highway 29
- 210'± road frontage;
  292'±depth
- Adjacent to the Upward Sports Complex
- Conveniently located approximately ½ mile from I-85.
- Perfect location for restaurant, fast food, or convenience store
- 213,000± SF industrial building behind subject property.
- Mixed-Use Development project announced recently across from and below subject property.
- Spartanburg County Tax Map # 5-17-00-019.37
- All utilities to site