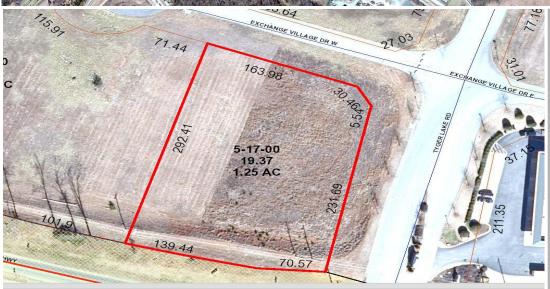

- 1.25± acres located on Highway 29
- 210'± road frontage;
  292'±depth
- Adjacent to the Upward Sports Complex
- Conveniently located approximately ½ mile from I-85.
- Perfect location for restaurant, fast food, or convenience store
- 213,000± SF industrial building behind subject property.
- Mixed-Use Development project announced recently across from and below subject property.
- Spartanburg County Tax Map # 5-17-00-019.37
- All utilities to site