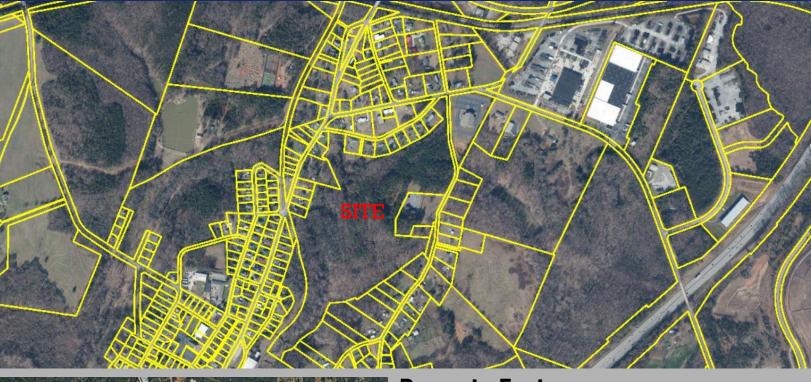

## **Development Site**

Hickory Drive, Startex; Spartanburg, SC 29385

## **Property Features**

- 45.44+/-Acres Available
- All Utilities to Site
- In Close Proximity to I-85 and Hwy 29
- Located Near Duncan with Major Residential Development in the Area
- Multiple Points of Access
- Good Topography
- TMS #5-21-06-071.00