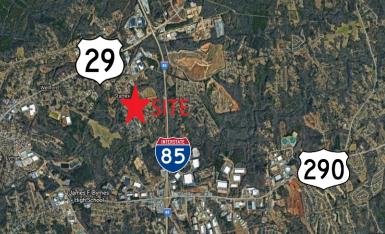

## **Development Site**

Hickory Drive, Startex; Spartanburg, SC 29385

## **Property Features**

- 45.44+/-Acres Available
- All Utilities to Site
- In Close Proximity to I-85 and Hwy 29
- Located Near Duncan with Major Residential Development in the Area
- Multiple Points of Access
- Good Topography
- TMS #5-21-06-071.00