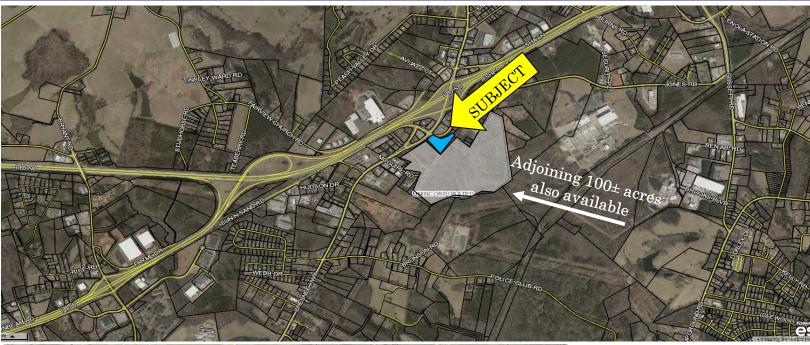

- 4+/- acres located on Chesnee Highway at I-85
- Just off the Chesnee Highway Exit 78 at I-85 Northbound.
- Spartanburg County Tax Map # 7-02-00-066.02; 7-02-00-066.03
- Adjoining 100± acres also available
- Great site for industrial development
- All utilities available to site!
- Central location between Atlanta and Charlotte makes this a convenient and cost effective location for industrial use.
- Approximately 20 miles to the Inland Port and Greenville-**Spartanburg Airport**