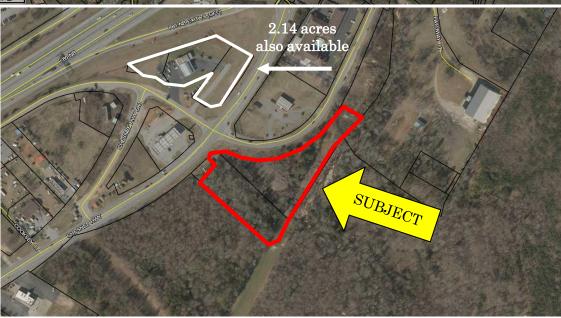

- 4+/- acres located on Chesnee Highway at I-85
- Just off the Chesnee Highway Exit 78 at I-85 Northbound.
- Spartanburg County Tax Map # 7-02-00-066.02; 7-02-00-066.03
- Adjoining 100± acres also available
- Great site for industrial development
- All utilities available to site!
- Central location between Atlanta and Charlotte makes this a convenient and cost effective location for industrial use.
- Approximately 20 miles to the Inland Port and Greenville-**Spartanburg Airport**