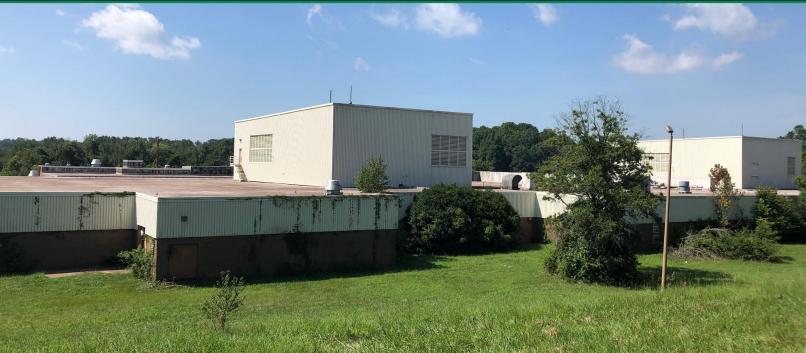

# INDUSTRIAL BUILDING FOR SALE

655 Old Greenville Highway, Spartanburg, SC 29301

### **Property Features:**

- +/-200,000 sf industrial building including +/-8,000 sf of office space on +/-13.91 acres
- +/-175,000 sf on first floor; +/-25,000 sf basement
- Solid tilt up concrete building in good condition; office needs TLC
- 8 dock doors; 1 drive in door; fluorescent lighting; 100% wet sprinkler system; some fenced outside storage
- Sale Price: \$4,245,000.00