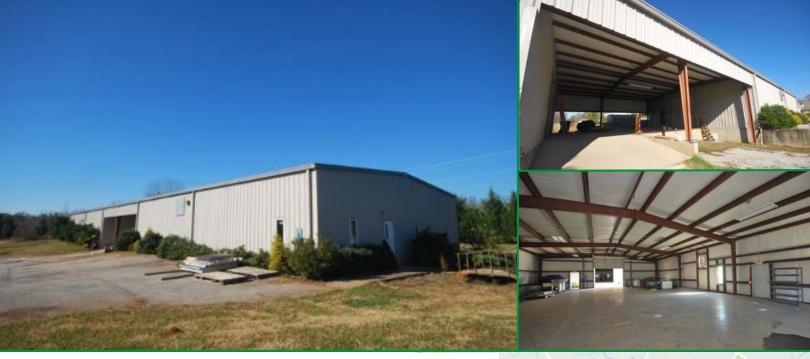

## **Property Features:**

- +/-7,000 sf Total: Two +/-3,500 sf industrial buildings joined by +/-1,800 sf loading dock & ramp
- · Main building fully air conditioned
- 3PH 400 Amp service
- T5 Lighting
- Exterior loading dock & ramp accesses either building
- 12'x12' dock doors, 14' eave height
- 3 offices, entrance, (2 bathrooms per building)
- Lease Rate: \$4.95/sf NNN