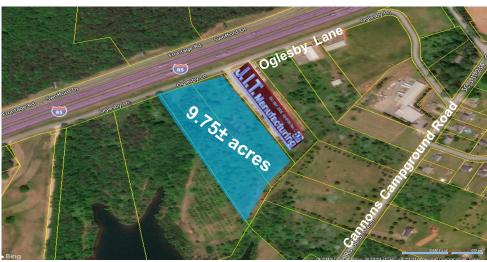

- 9.75± acres located on Oglesby Lane at I-85.
- Great interstate visibility with 400'± road frontage on Oglesby Lane
- Cherokee County Tax Map # 019-00-00-001.003 & 019-00-00-001.004.
- Over 63,000 cars per day on I-85
- Neighboring Businesses: Freightliner, Jetline, Nestle, Hess, Timken, Dollar Tree Corporate
- Close proximity to the Upstate Corporate Park which includes Bericap and the new 1.5 million sq. ft. Dollar Tree Distribution Facility.