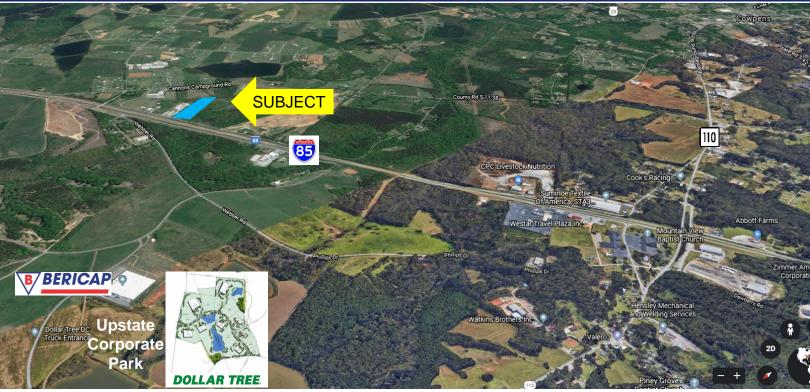

- 9.75± acres located on Oglesby Lane at I-85.
- Great interstate visibility with 400'± road frontage on Oglesby Lane
- Cherokee County Tax Map # 019-00-00-001.003 & 019-00-00-001.004.
- Over 63,000 cars per day on I-85
- Neighboring Businesses: Freightliner, Jetline, Nestle, Hess, Timken, Dollar Tree Corporate
- Close proximity to the Upstate Corporate Park which includes Bericap and the new 1.5 million sq. ft. Dollar Tree Distribution Facility.