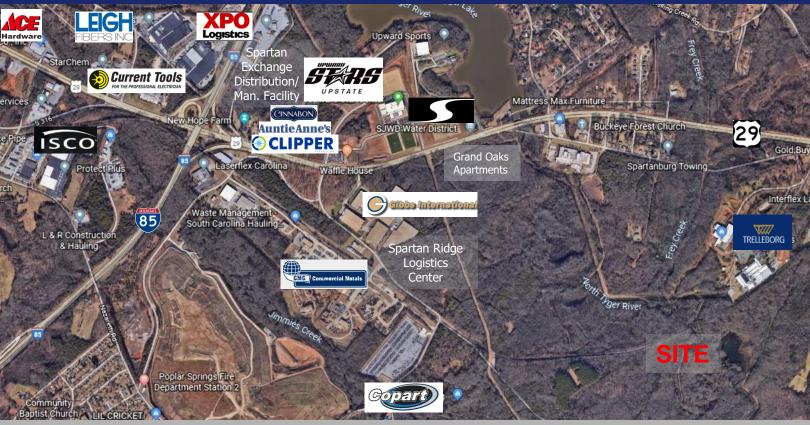

## Development Site Freys Drive, Spartanburg, SC 29301

- Wellford Spartanburg

  Wade Hampton
  s Souci Taylors
  Five Forks

  Cowpens

  Roebuck
  Pauline
- 52+/- Acres
- Potential for Commercial, Industrial or Residential Development
- 234+/- Adjacent Acres Available
- Neighboring Business Includes: Upward Star Center, Gibbs International, Copart, XPO Logistics, Leigh Fibers, Clipper, Trellborg, ISCO & Current Tools
- 1+/-Mile to I-85; 5+/- Miles to I-26;
   13 Miles to the Inland Port
   11 Miles to GSP International Airport
- Spartanburg TMS #5-22-00-063.01