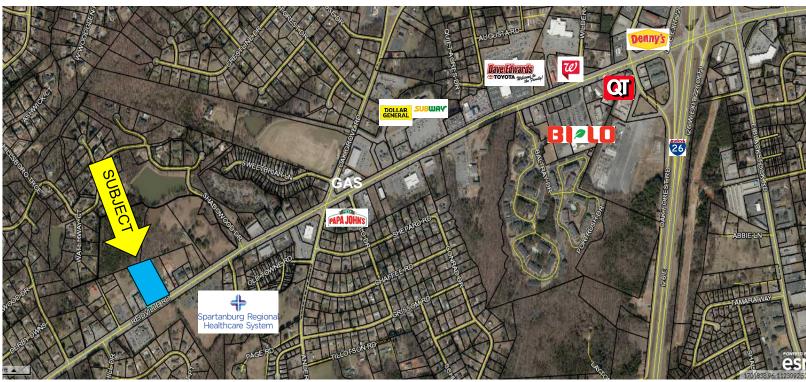

- 3.36± acres on Reidville Road
- Located across from Spartanburg Regional's Immediate Care facility
- 310'± road frontage
- Spartanburg County Tax Map # 6-24-02-094.00
- Convenient access to I-26 approximately 1.3 miles
- Water & gas available. Sewer located across the street.
- No zoning located in Spartanburg County.
- 21,000 cars per day approximately 3/4 mile from site.