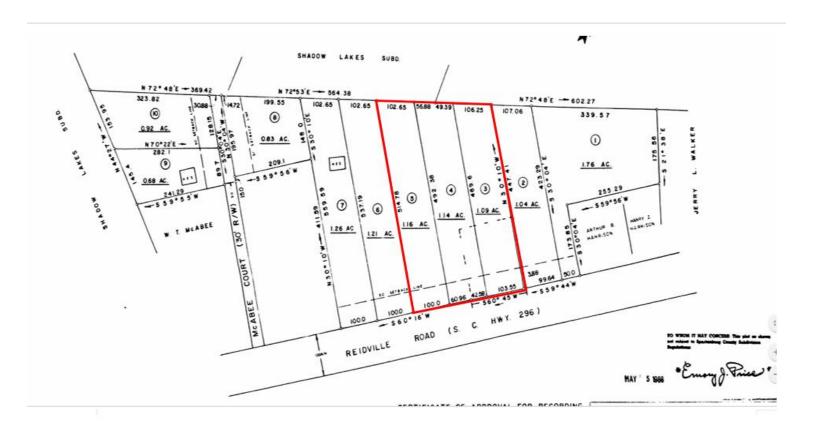

- 3.36± acres on Reidville Road
- Located across from Spartanburg Regional's Immediate Care facility
- 310'± road frontage
- Spartanburg County Tax Map # 6-24-02-094.00
- Convenient access to I-26 approximately 1.3 miles
- Water & gas available. Sewer located across the street.
- No zoning located in Spartanburg County.
- 21,000 cars per day approximately 3/4 mile from site.

**SALE PRICE: \$850,000** 

3000 Reidville Road Spartanburg, SC

Andy Hayes 864-706-0189 ahayes@spencerhines.com

CoStarPOWER BROKER

CONTACT | Ben Hines 864-542-4777 benhines@spencerhines.com