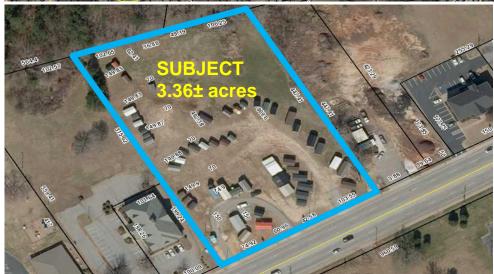

- 3.36± acres on Reidville Road
- Located across from Spartanburg Regional's Immediate Care facility
- 310'± road frontage
- Spartanburg County Tax Map # 6-24-02-094.00
- Convenient access to I-26 approximately 1.3 miles
- Water & gas available. Sewer located across the street.
- No zoning located in Spartanburg County.
- 21,000 cars per day approximately 3/4 mile from site.