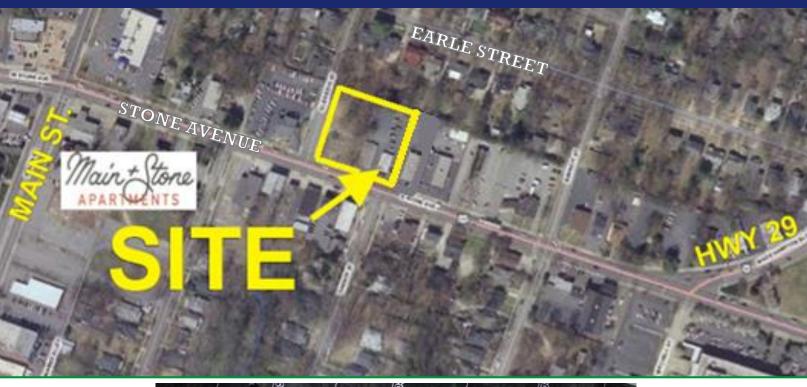

## REDEVELOPMENT LAND FOR SALE

FIVE (5) CONTIGUOUS PARCELS ON E. STONE AVENUE GREENVILLE, SC 29609

COMMERCIAL REAL ESTATE SALES, LEASING, & INVESTMENTS 245 N. Main Street Ste 201 | Greenville, SC 29601

Extremely unique opportunity to own & develop right over 1 acre on the most sought after section of Stone Avenue where the barrier of entry is nearly impossible