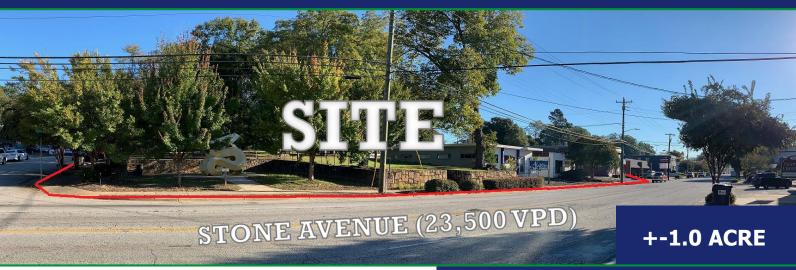

## **Prime Downtown Greenville Location**

- EXCELLENT REDEVELOPMENT OPPORTUNITY LOCATED ON E. STONE AVENUE ON A CORNER LOT NEAR MAIN STREET
- IN CLOSE PROXIMITY TO "NORTHPOINTE"
   DEVELOPMENT: INCLUDES HARRIS TEETER, MIXED
   USE RETAIL, OFFICE & +-300 APARTMENTS
- HIGH DENSITY RESIDENTIAL AREA ADJACENT TO GREENVILLE'S SOUGHT AFTER NORTH MAIN NEIGHBORHOOD
- +-23,500 VPD TRAFFIC COUNTS ON STONE AVENUE
- ALL UTILITIES AVAILABLE
- ZONED C-2 CITY OF GREENVILLE
- INCOME PRODUCING WITH SHORT TERM LEASES
- FIVE (5) GREENVILLE COUNTY TAX MAP NUMBERS CONSISTING OF +-1.0 ACRE
- GREENVILLE COUNTY TAX MAP #S: 0035000501100, 0035000501200, 0035000501300, 0035000501501 (portion), 0035000501500 (portion)

## REDEVELOPMENT LAND FOR SALE

FIVE (5) CONTIGUOUS PARCELS ON E. STONE AVENUE GREENVILLE, SC 29609

COMMERCIAL REAL ESTATE SALES, LEASING, & INVESTMENTS 245 N. Main Street Ste 201 | Greenville, SC 29601

Extremely unique opportunity to own & develop right over 1 acre on the most sought after section of Stone Avenue where the barrier of entry is nearly impossible