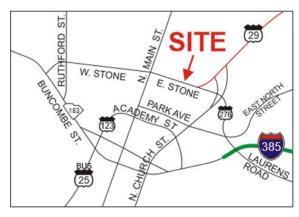

## **Prime Downtown Greenville Location**

- EXCELLENT REDEVELOPMENT OPPORTUNITY LOCATED ON E. STONE AVENUE ON A CORNER LOT NEAR MAIN STREET
- IN CLOSE PROXIMITY TO "NORTHPOINTE"
   DEVELOPMENT: INCLUDES HARRIS TEETER, MIXED
   USE RETAIL, OFFICE & +-300 APARTMENTS
- HIGH DENSITY RESIDENTIAL AREA ADJACENT TO GREENVILLE'S SOUGHT AFTER NORTH MAIN NEIGHBORHOOD
- +-23,500 VPD TRAFFIC COUNTS ON STONE AVENUE
- ALL UTILITIES AVAILABLE
- ZONED C-2 CITY OF GREENVILLE
- INCOME PRODUCING WITH SHORT TERM LEASES
- FIVE (5) GREENVILLE COUNTY TAX MAP NUMBERS CONSISTING OF +-1.0 ACRE
- GREENVILLE COUNTY TAX MAP #S: 0035000501100, 0035000501200, 0035000501300, 0035000501501 (portion), 0035000501500 (portion)

## REDEVELOPMENT LAND FOR SALE

FIVE (5) CONTIGUOUS PARCELS ON E. STONE AVENUE GREENVILLE, SC 29609

COMMERCIAL REAL ESTATE SALES, LEASING, & INVESTMENTS 245 N. Main Street Ste 201 | Greenville, SC 29601

Extremely unique opportunity to own & develop right over 1 acre on the most sought after section of Stone Avenue where the barrier of entry is nearly impossible