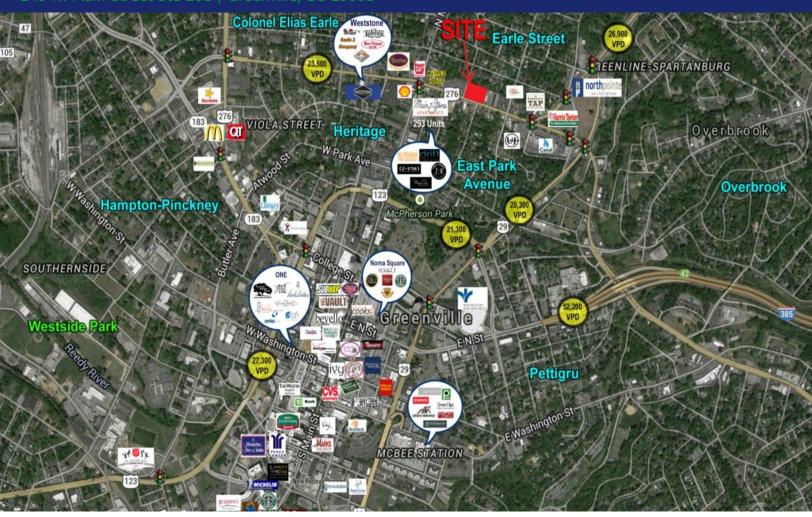

## **Prime Downtown Greenville Location**

- EXCELLENT REDEVELOPMENT OPPORTUNITY LOCATED ON E. STONE AVENUE ON A CORNER LOT NEAR MAIN STREET
- IN CLOSE PROXIMITY TO "NORTHPOINTE"
   DEVELOPMENT: INCLUDES HARRIS TEETER, MIXED
   USE RETAIL, OFFICE & +-300 APARTMENTS
- HIGH DENSITY RESIDENTIAL AREA ADJACENT TO GREENVILLE'S SOUGHT AFTER NORTH MAIN NEIGHBORHOOD
- +-23,500 VPD TRAFFIC COUNTS ON STONE AVENUE
- ALL UTILITIES AVAILABLE
- ZONED C-2 CITY OF GREENVILLE
- INCOME PRODUCING WITH SHORT TERM LEASES
- FIVE (5) GREENVILLE COUNTY TAX MAP NUMBERS CONSISTING OF +-1.0 ACRE
- GREENVILLE COUNTY TAX MAP #S: 0035000501100, 0035000501200, 0035000501300, 0035000501501 (portion), 0035000501500 (portion)