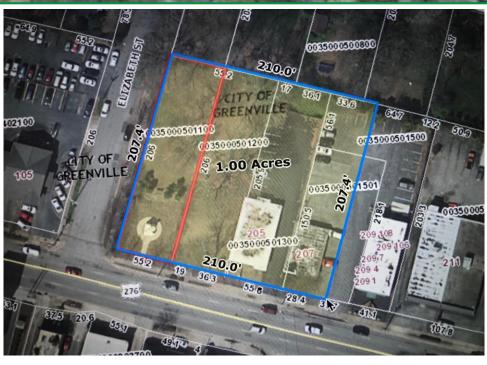

## **Prime Downtown Greenville Location**

- EXCELLENT REDEVELOPMENT OPPORTUNITY LOCATED ON E. STONE AVENUE ON A CORNER LOT NEAR MAIN STREET
- IN CLOSE PROXIMITY TO "NORTHPOINTE"
   DEVELOPMENT: INCLUDES HARRIS TEETER, MIXED
   USE RETAIL, OFFICE & +-300 APARTMENTS
- HIGH DENSITY RESIDENTIAL AREA ADJACENT TO GREENVILLE'S SOUGHT AFTER NORTH MAIN NEIGHBORHOOD
- +-23,500 VPD TRAFFIC COUNTS ON STONE AVENUE
- ALL UTILITIES AVAILABLE
- ZONED C-2 CITY OF GREENVILLE
- INCOME PRODUCING WITH SHORT TERM LEASES
- FIVE (5) GREENVILLE COUNTY TAX MAP NUMBERS CONSISTING OF +-1.0 ACRE
- GREENVILLE COUNTY TAX MAP #S: 0035000501100, 0035000501200, 0035000501300, 0035000501501 (portion), 0035000501500 (portion)