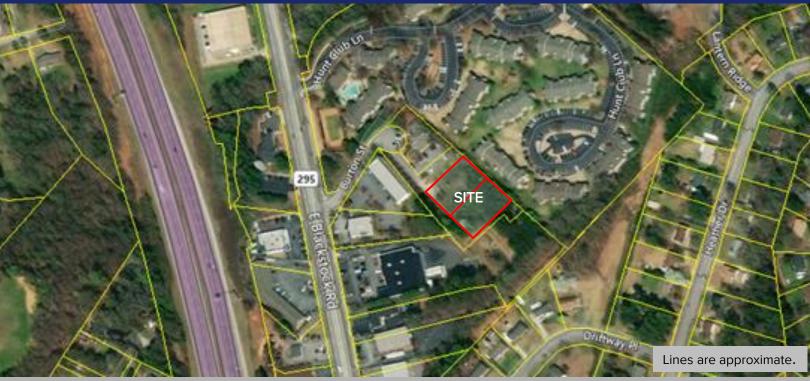

## 2 Professional Office / Medical Pads

108 Burton Street, Spartanburg SC 29301

- Two Professional Office / Medical Pads
- All Utilities to the Site
- Parking and Infrastructure Included
- Located in Close Proximity to Highway 295 & Interstate 26
- Neighboring Businesses Include: Westgate Family & Cosmetic Dental Center, Skatell's, Live Laugh Smile Orthodontics
- Spartanburg TMS # 6-21-09-002.00