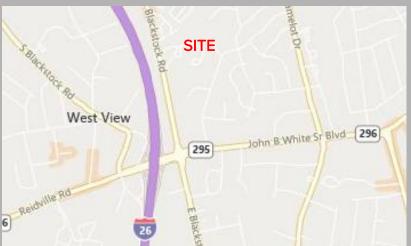

## 2 Professional Office / Medical Pads

108 Burton Street, Spartanburg SC 29301

- Two Professional Office / Medical Pads
- All Utilities to the Site
- Parking and Infrastructure Included
- Located in Close Proximity to Highway 295 & Interstate 26
- Neighboring Businesses Include: Westgate Family & Cosmetic Dental Center, Skatell's, Live Laugh Smile Orthodontics
- Spartanburg TMS # 6-21-09-002.00