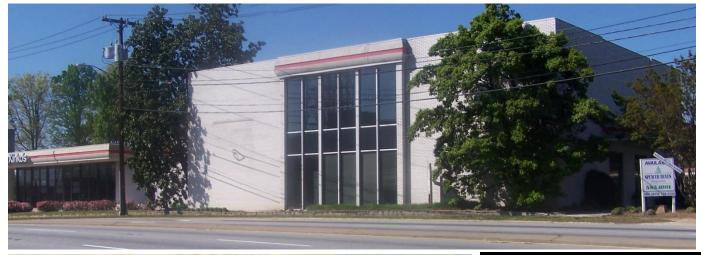

## **AVAILABLE**

430 E. Main Street

Spartanburg, SC 29302

Site Analysis

**Commercial Sales** 

**Development** 

- SUBJECT

  SUB
- 2,375± sq. ft. office space & conference room located on F. Main Street.
- Situated on a corner with high visibility and exposure on E. Main & Pine Street.
- Zoned B2-Central Business District
- Surrounded by commercial activity and close to downtown
- Ample parking on site
- Gross lease Landlord pays taxes, insurance & maintenance