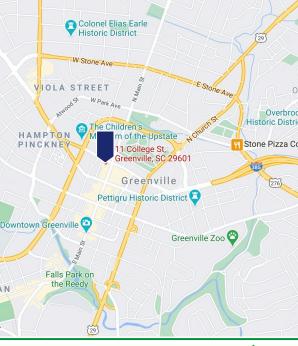

## RETAIL/OFFICE SPACE FOR LEASE ±2,463 SF 11 COLLEGE STREET. GREENVILLE, SC

## GREAT STREET LEVEL LOCATION RIGHT OFF MAIN STREET IN DOWNTOWN GREENVILLE

- Open concept office or retail space available steps from Main Street across from the Hyatt & the Landmark building
- Excellent signage opportunity available
- High ceilings, exposed brick, second floor mezzanine area currently being used as a conference room & work space
- ±2,463 SF (NNNs estimated at \$4.28/sf)
- N. Laurens parking garage directly behind building