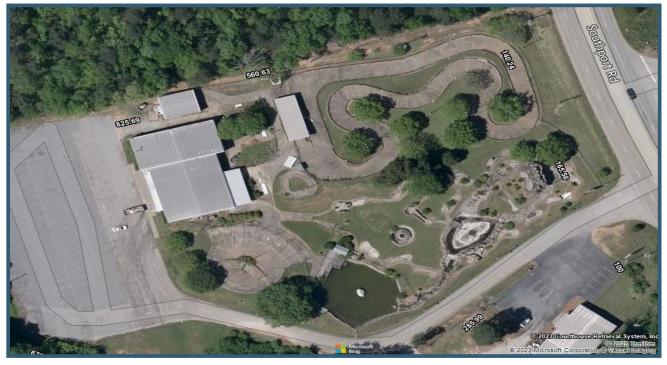

## PROPERTY DETAILS

- > Approximately 7.5 Acres
- ➤ Former Fun Park With Potential For: Mini-Golf, Go Karts, Batting Cages, Boat Ride, and Indoor Arcade
- > Located on Dynamic West Side
- > 244 Unit Apt. Complex Next Door
- > Close to I-26 and I-85 and Downtown