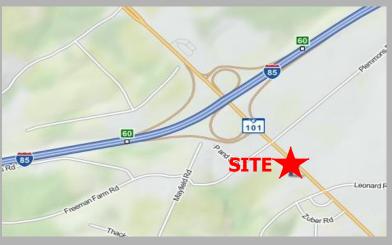

Redevelopment Opportunity 1866 Highway 101 S, Greer, SC 29651

## **PROPERTY FEATURES**

- · 2.0+/- Acres
- All Utilities Available
- Can Be Subdivided
- Cross Easement Available (If Divided)
- Close Proximity to I-85 (within ¼ mile)
- Great Fast Food / Restaurant Site
- Spartanburg County TMS
   # 5-29-00-095.01