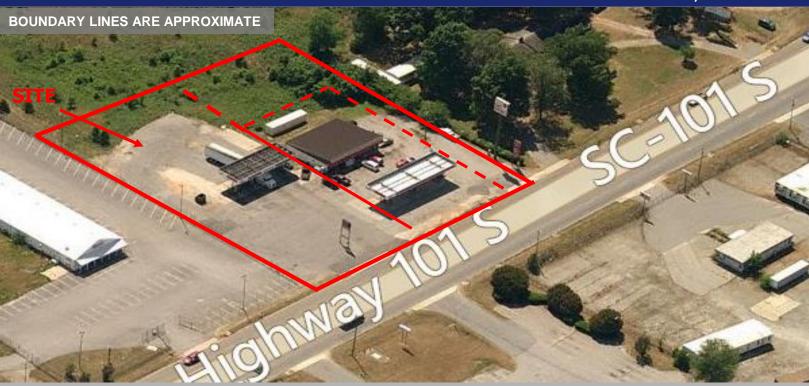

Redevelopment Opportunity 1866 Highway 101 S, Greer, SC 29651

## **PROPERTY FEATURES**

- · 2.0+/- Acres
- All Utilities Available
- Can Be Subdivided
- Cross Easement Available (If Divided)
- Close Proximity to I-85 (within ¼ mile)
- Great Fast Food / Restaurant Site
- Spartanburg County TMS
   # 5-29-00-095.01