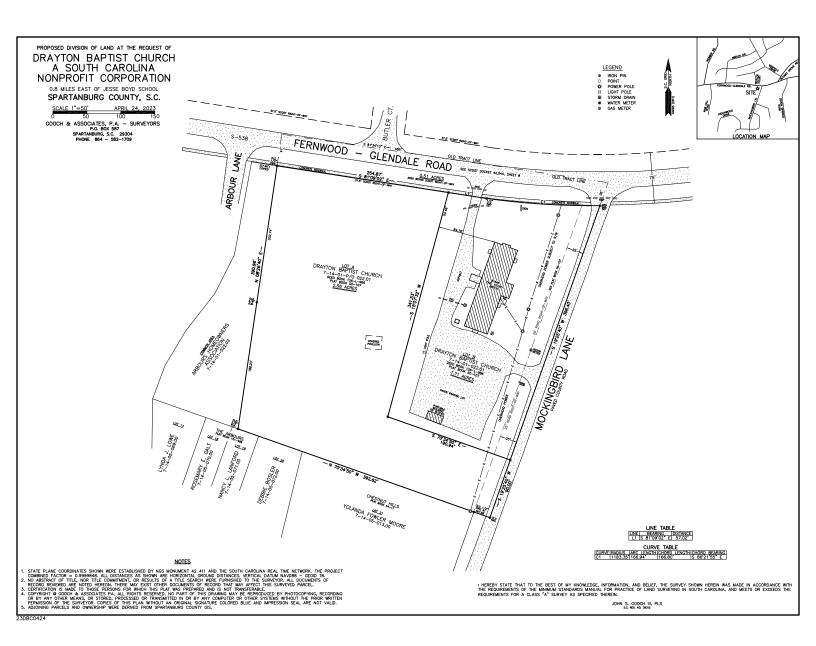

## **PROPERTY FEATURES**

CLENDALE RD

- \*\* NEW SALES PRICE\*\*
- +/- 2.56 Acres Located on Eastside Spartanburg
- +/- 255 Feet of Frontage on Fernwood Glendale Road with Access from Mockingbird Lane
- All Utilities Available Onsite
- Flat Topography
- Zoned R-15
- Excellent Residential/Multifamily Site
- TAX MAP #: 7-14-01-022.01

## ± 2.56 Acres

<del>\$90,000/Acre</del> \$79,000/Acre

FERNWOOD

HILLBROOK