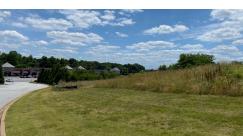

## COMMERCIAL LAND FOR SALE

CHERRYDALE TRADE AREA IN FRONT OF HOME DEPOT +-1.83 ACRES N. PLEASANTBURG DR. @ MONTEBELLO DR.

## +/- 1.83 ACRES TOTAL AVAILABLE

- +/- 1.83 ACRES DIRECTLY ADJACENT TO GOODWILL FOR SALE: \$950,000.00 AVAILABLE
- +/- 2.50 ACRES ON THE CORNER OF N.
  PLEASANTBURG & MONTEBELLO DRIVE FOR SALE: \$1,500,000.00 SOLD (Medical Office Coming Soon)
- ONE OF THE FEW REMAINING DEVELOPMENT PARCELS AVAILABLE IN THE SOUGHT AFTER CHERRYDALE RETAIL TRADE AREA
- LOCATED NEXT DOOR TO HOME DEPOT
- ZONED C-3 IN GREENVILLE COUNTY
- +-35,000 VPD DIRECTLY IN FRONT OF SITE