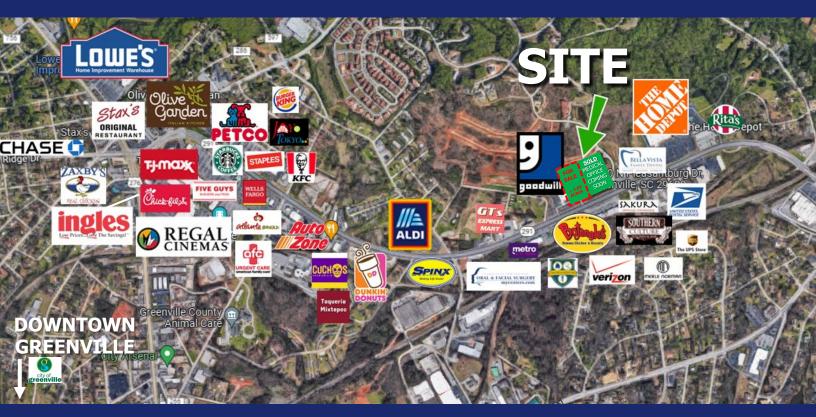

## COMMERCIAL LAND FOR SALE

CHERRYDALE TRADE AREA IN FRONT OF HOME DEPOT +-1.83 ACRES N. PLEASANTBURG DR. @ MONTEBELLO DR.

## +/- 1.83 ACRES TOTAL AVAILABLE

- +/- 1.83 ACRES DIRECTLY ADJACENT TO GOODWILL FOR SALE: \$950,000.00 AVAILABLE
- +/- 2.50 ACRES ON THE CORNER OF N.
  PLEASANTBURG & MONTEBELLO DRIVE FOR SALE: \$1,500,000.00 SOLD (Medical Office Coming Soon)
- ONE OF THE FEW REMAINING DEVELOPMENT PARCELS AVAILABLE IN THE SOUGHT AFTER CHERRYDALE RETAIL TRADE AREA
- LOCATED NEXT DOOR TO HOME DEPOT
- ZONED C-3 IN GREENVILLE COUNTY
- +-35,000 VPD DIRECTLY IN FRONT OF SITE