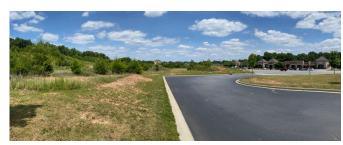

## COMMERCIAL LAND FOR SALE

CHERRYDALE TRADE AREA IN FRONT OF HOME DEPOT +-1.83 ACRES N. PLEASANTBURG DR. @ MONTEBELLO DR.

## +/- 1.83 ACRES TOTAL AVAILABLE

- +/- 1.83 ACRES DIRECTLY ADJACENT TO GOODWILL FOR SALE: \$950,000.00 AVAILABLE
- +/- 2.50 ACRES ON THE CORNER OF N.
  PLEASANTBURG & MONTEBELLO DRIVE FOR SALE: \$1,500,000.00 SOLD (Medical Office Coming Soon)
- ONE OF THE FEW REMAINING DEVELOPMENT PARCELS AVAILABLE IN THE SOUGHT AFTER CHERRYDALE RETAIL TRADE AREA
- LOCATED NEXT DOOR TO HOME DEPOT
- ZONED C-3 IN GREENVILLE COUNTY
- +-35,000 VPD DIRECTLY IN FRONT OF SITE