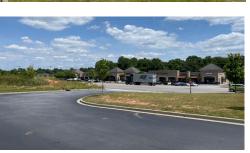

## COMMERCIAL LAND FOR SALE

CHERRYDALE TRADE AREA IN FRONT OF HOME DEPOT +-1.83 ACRES N. PLEASANTBURG DR. @ MONTEBELLO DR.

## +/- 1.83 ACRES TOTAL AVAILABLE

- +/- 1.83 ACRES DIRECTLY ADJACENT TO GOODWILL FOR SALE: \$950,000.00 AVAILABLE
- +/- 2.50 ACRES ON THE CORNER OF N.
  PLEASANTBURG & MONTEBELLO DRIVE FOR SALE: \$1,500,000.00 SOLD (Medical Office Coming Soon)
- ONE OF THE FEW REMAINING DEVELOPMENT PARCELS AVAILABLE IN THE SOUGHT AFTER CHERRYDALE RETAIL TRADE AREA
- LOCATED NEXT DOOR TO HOME DEPOT
- ZONED C-3 IN GREENVILLE COUNTY
- +-35,000 VPD DIRECTLY IN FRONT OF SITE