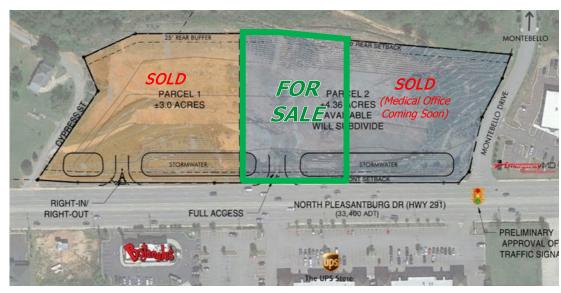

## COMMERCIAL LAND FOR SALE

CHERRYDALE TRADE AREA IN FRONT OF HOME DEPOT +-1.83 ACRES N. PLEASANTBURG DR. @ MONTEBELLO DR.

## +/- 1.83 ACRES TOTAL AVAILABLE

- +/- 1.83 ACRES DIRECTLY ADJACENT TO GOODWILL FOR SALE: \$950,000.00 AVAILABLE
- +/- 2.50 ACRES ON THE CORNER OF N.
  PLEASANTBURG & MONTEBELLO DRIVE FOR SALE: \$1,500,000.00 SOLD (Medical Office Coming Soon)
- ONE OF THE FEW REMAINING DEVELOPMENT PARCELS AVAILABLE IN THE SOUGHT AFTER CHERRYDALE RETAIL TRADE AREA
- LOCATED NEXT DOOR TO HOME DEPOT
- ZONED C-3 IN GREENVILLE COUNTY
- +-35,000 VPD DIRECTLY IN FRONT OF SITE