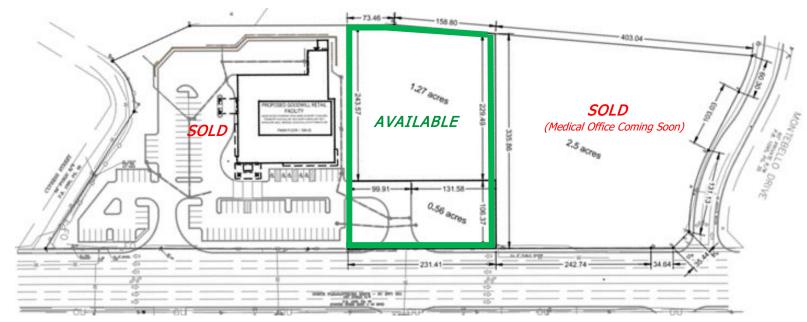

## COMMERCIAL LAND FOR SALE

CHERRYDALE TRADE AREA IN FRONT OF HOME DEPOT +-1.83 ACRES N. PLEASANTBURG DR. @ MONTEBELLO DR.

## +/- 1.83 ACRES TOTAL AVAILABLE

- +/- 1.83 ACRES DIRECTLY ADJACENT TO GOODWILL FOR SALE: \$950,000.00 AVAILABLE
- +/- 2.50 ACRES ON THE CORNER OF N.
  PLEASANTBURG & MONTEBELLO DRIVE FOR SALE: \$1,500,000.00 SOLD (Medical Office Coming Soon)
- ONE OF THE FEW REMAINING DEVELOPMENT PARCELS AVAILABLE IN THE SOUGHT AFTER CHERRYDALE RETAIL TRADE AREA
- LOCATED NEXT DOOR TO HOME DEPOT
- ZONED C-3 IN GREENVILLE COUNTY
- +-35,000 VPD DIRECTLY IN FRONT OF SITE