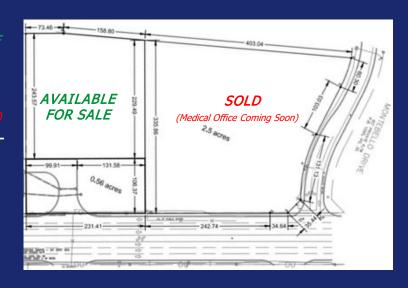

## +/- 1.83 ACRES TOTAL AVAILABLE

- +/- 1.83 ACRES DIRECTLY ADJACENT TO GOODWILL FOR SALE: \$950,000.00 AVAILABLE
- +/- 2.50 ACRES ON THE CORNER OF N.
  PLEASANTBURG & MONTEBELLO DRIVE FOR SALE: \$1,500,000.00 SOLD (Medical Office Coming Soon)
- ONE OF THE FEW REMAINING DEVELOPMENT PARCELS AVAILABLE IN THE SOUGHT AFTER CHERRYDALE RETAIL TRADE AREA
- LOCATED NEXT DOOR TO HOME DEPOT
- ZONED C-3 IN GREENVILLE COUNTY
- +-35,000 VPD DIRECTLY IN FRONT OF SITE