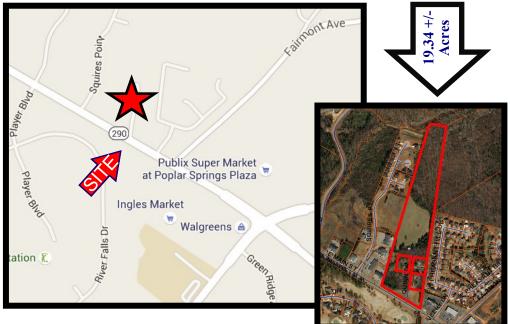

## **Available**

+/- 19.34 Acres 184 Quinn Dr., Duncan, SC 29334

Great

Development

Site!

## **Features**

- 19.34 +/- Acres Located Across From River Falls Golf Comm. & Adjacent to Squires Pt. Office Park
- 23,583+/- Cars Per Day Along Hwy 290 (2020)
- 555 +/- Feet of Frontage on Hwy 290
- +/- 50% Pop. Growth within 1 Mile From 2010-21
- Great Site for Retail, Office, and High Density Residential Development
- Fastest Growing
  Commercial Corridor in
  Spartanburg County with
  New Subdivisions, Retail,
  and Manufacturing
  Companies Under
  Construction
- 3-Mile Demographics
  - Pop.: 21,774
  - #HHs: 8,095
  - Ave. Inc.: \$96,060