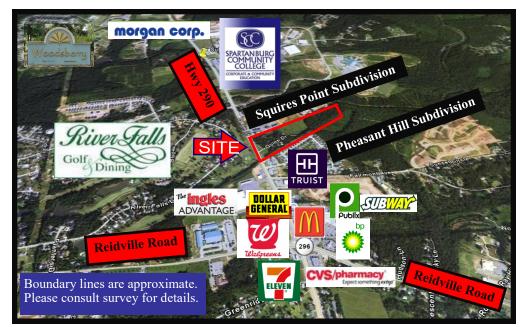

## **Available**

+/- 19.34 Acres 184 Quinn Dr., Duncan, SC 29334

Great

Development

Site!

## **Features**

- 19.34 +/- Acres Located Across From River Falls Golf Comm. & Adjacent to Squires Pt. Office Park
- 23,583+/- Cars Per Day Along Hwy 290 (2020)
- 555 +/- Feet of Frontage on Hwy 290
- +/- 50% Pop. Growth within 1 Mile From 2010-21
- Great Site for Retail, Office, and High Density Residential Development
- Fastest Growing
  Commercial Corridor in
  Spartanburg County with
  New Subdivisions, Retail,
  and Manufacturing
  Companies Under
  Construction
- 3-Mile Demographics
  - Pop.: 21,774
  - #HHs: 8,095
  - Ave. Inc.: \$96,060