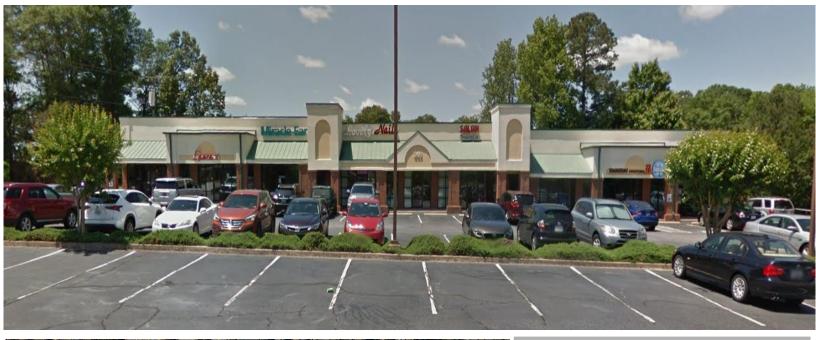

 Retail/office unit available at Westwood Plaza on Spartanburg's dynamic Westside!

- Unit # 5 - 1200 ± sq. ft.

• Conveniently located close to John B. White Sr. Blvd with easy & quick access to I-26 & I-85!

• Tenants include Miracle Ear, Laura's Boutique, Lovely Nails & Tressed Out Hair Salon, Brazilian Wax

• Spartanburg County Tax Map # 6-20-16-072.00

Lease Rate: \$12 SF, Net, Net, Net