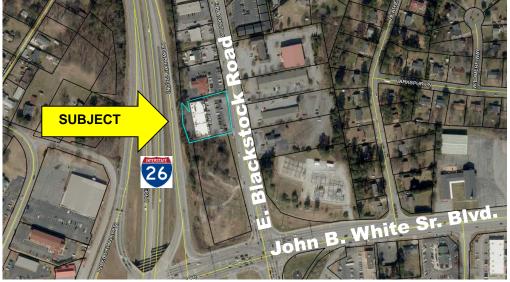

 Retail/office unit available at Westwood Plaza on Spartanburg's dynamic Westside!

- Unit # 5 - 1200 ± sq. ft.

• Conveniently located close to John B. White Sr. Blvd with easy & quick access to I-26 & I-85!

• Surrounded by commercial activity – situated between John B. White Sr. Blvd. (Reidville Road) and WO Ezell Blvd.(Highway 29).

• Great demographics with over 1/3 of Spartanburg County residing within a 5 mile radius.