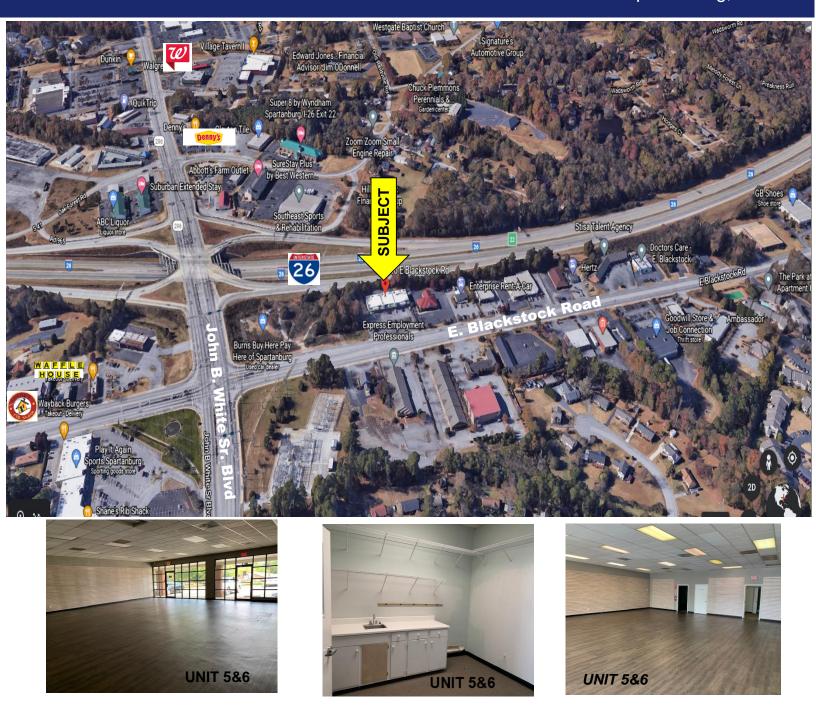

 Retail/office unit available at Westwood Plaza on Spartanburg's dynamic Westside!

- Unit # 5 - 1200 ± sq. ft.

• Conveniently located close to John B. White Sr. Blvd with easy & quick access to I-26 & I-85!

• Surrounded by commercial activity – situated between John B. White Sr. Blvd. (Reidville Road) and WO Ezell Blvd.(Highway 29).

• Great demographics with over 1/3 of Spartanburg County residing within a 5 mile radius.