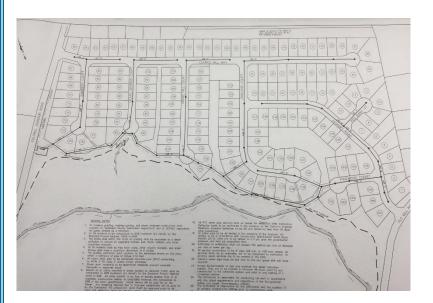

## 167 SINGLE FAMILY LOTS PLANNED BY POINSETT HOMES

### +-70.26 ACRES

PLANNED RESIDENTIAL SUBDIVISION PROPERTY PREVIOUSLY OWNED BY POINSETT HOMES

**GREAT TOPOGRAPHY** 

CLOSE PROXIMITY TO HWY 153 IN POWDERSVILLE AND TO HWY 123 IN EASLEY, SC

SURROUNDED BY EXISTING RESIDENTIAL SUBDIVISIONS UTILITIES AVAILABLE