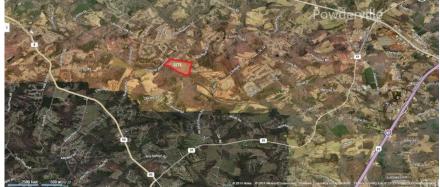

# RESIDENTIAL SUBDIVISION LAND FOR SALE

SPENCER/HINES Properties Commercial Real Estate Sales, Leasing, & Investments

GREAT POWDERSVILLE/EASLEY, SC LOCATION ACCESS FROM COLONEL JOHNSON RD. & OLD MILL ROAD

### +-70.26 ACRES

PLANNED RESIDENTIAL SUBDIVISION PROPERTY PREVIOUSLY OWNED BY POINSETT HOMES

**GREAT TOPOGRAPHY** 

CLOSE PROXIMITY TO HWY 153 IN POWDERSVILLE AND TO HWY 123 IN EASLEY, SC

SURROUNDED BY EXISTING RESIDENTIAL SUBDIVISIONS UTILITIES AVAILABLE