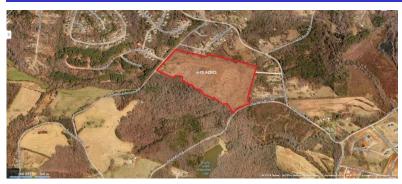

### +-70.26 ACRES

PLANNED RESIDENTIAL SUBDIVISION PROPERTY PREVIOUSLY OWNED BY POINSETT HOMES

**GREAT TOPOGRAPHY** 

CLOSE PROXIMITY TO HWY 153 IN POWDERSVILLE AND TO HWY 123 IN EASLEY, SC

SURROUNDED BY EXISTING RESIDENTIAL SUBDIVISIONS UTILITIES AVAILABLE

SUBDIVISION DIRECTLY ACROSS THE STREET (100% OCCUPIED)

No warranty or representation, expressed or implied, is made to the accuracy of the information contained herein, and the same is submitted subject to errors, omissions, change of price, rental or other conditions, imposed by the