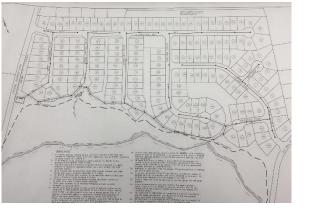

## 167 SINGLE FAMILY LOTS PLANNED BY POINSETT HOMES

### +-70.26 ACRES

PLANNED RESIDENTIAL SUBDIVISION PROPERTY PREVIOUSLY OWNED BY POINSETT HOMES

**GREAT TOPOGRAPHY** 

CLOSE PROXIMITY TO HWY 153 IN POWDERSVILLE AND TO HWY 123 IN EASLEY, SC

SURROUNDED BY EXISTING RESIDENTIAL SUBDIVISIONS UTILITIES AVAILABLE