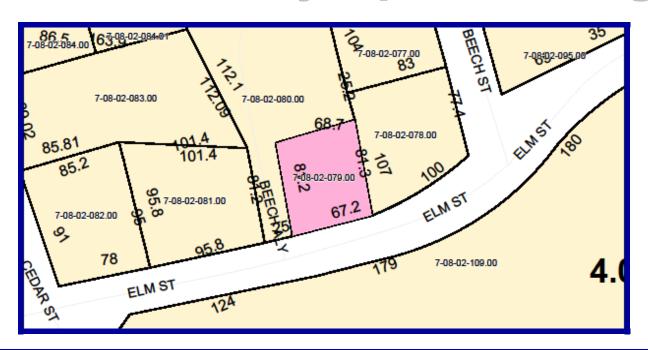

## 0 Beech Alley Spartanburg

## **FEATURES:**

- 0.13 +/- Acres
- Graded
- Easy Access To I-85
- All Public Utilities
- Additional Property Available Close By
- Demographics Package & Aerials
   Available Upon Request
- SALE PRICE: \$12,000